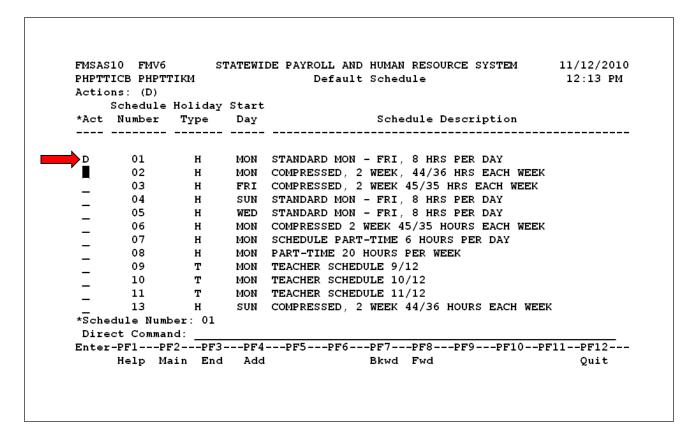

7. Choose HO from the Other Payroll Tables Menu. Press ENTER.

|               | PHFNC10 PHV4 STATEWIDE PAYROLL AND HUMAN RESOURCE SYSTEM 03/30/2016 PHPTHT1D PHPTHT1M Maintain Holiday Table 11:03AM |
|---------------|----------------------------------------------------------------------------------------------------------------------|
| $\Rightarrow$ | Action: d (A,B,D,M) Year:Holiday Type: H Regular='H' Teacher='A','T'                                                 |
|               | Holidays.:                                                                                                           |
|               | LastUpdtUser/Pgm: Direct Command: Enter-PF1PF2PF3PF4PF5PF6PF7PF8PF9PF10PF11PF12                                      |
|               | Help Main End Bkwd Fwd Quit                                                                                          |

- 8. Enter **D** in Action. Enter the Year, **H** in the Holiday Type field, and press ENTER. Review the holiday information.
- 9. Press F8 to see additional information. Press F7 to go back to the top of screen.