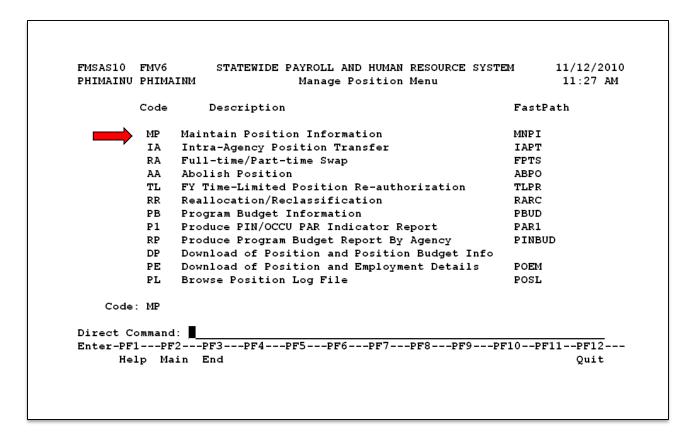

1. Choose PO from the Main Menu. Press ENTER.

| PHFNC10<br>PHIMAINU           | PHVB<br>PHIMA]                                           | 5                                                                                                                                                                                                                                              | SYSTEM 10/07/2019<br>02:11 PM                                   |
|-------------------------------|----------------------------------------------------------|------------------------------------------------------------------------------------------------------------------------------------------------------------------------------------------------------------------------------------------------|-----------------------------------------------------------------|
|                               | Code                                                     | Description                                                                                                                                                                                                                                    | FastPath                                                        |
|                               | MP<br>MW<br>BA<br>AP<br>AB<br>BV<br>PR<br>PV<br>SV<br>UP | Manage Position Maintain FY Control Tables Browse Active PINs Browse Active/Pending PINs Browse Abolished PINs Browse Vacant PINs Produce PEP Report View PEP Information List of Statewide Vacancies Upload Position - Report to Agency & PIN | BRAP<br>BRAPP<br>BRABP<br>BRVP<br>PREP<br>VPEP<br>LOSV<br>UPPOS |
| Code:                         | _                                                        |                                                                                                                                                                                                                                                |                                                                 |
| Direct Co<br>Enter–PF1<br>Hel | PF2                                                      | 2PF3PF4PF5PF6PF7PF8PF9                                                                                                                                                                                                                         | PF10PF11PF12<br>Quit                                            |

2. Choose MP from the Position Menu. Press ENTER.

3. Choose MP from the Manage Position Menu. Press ENTER.

| FMSAS10 FMV6 STATEWIDE PAYROLL AND HUMAN RESOURCE | SYSTEM 11/12/201 |
|---------------------------------------------------|------------------|
| PHOPPNOD PHOPPNOM Maintain Position Information   | 11:28 AM         |
|                                                   | 1 more           |
| Action: D (D,N)                                   |                  |
| *Agency Nbr:                                      |                  |
| *PIN: Appro                                       | val: _           |
| *OCCU: *FLSA Sta                                  | tus: _           |
| OCCU Title: *PIN Cou                              | nty:             |
| *Start Sal: *End Sal: SPB Proc                    | ess: Y           |
| SSN: Org C                                        | ode:             |
| *Exec Service: _ *Supervis                        | ion:             |
| *Service Type: Geo. Locat                         | ion:             |
| Service Date: *T                                  | уре: _           |
| Part/Full: FTE: Exceed Head                       | Sal:             |
| Months: Ho                                        | urs:             |
| *Auth: Arrest Author                              | ity:             |
| Auth Dt: End D                                    | ate:             |
| Pos Swapped F                                     | rom:             |
| Trans Eff Dt: Transmit for                        | Approval?:       |
| Direct Command:                                   |                  |
| Enter-PF1PF2PF3PF4PF5PF6PF7PF8PF                  | 9PF10PF11PF12    |
| Help Main End P Bgt Note Hist Bkwd Fwd            | Left Right Quit  |
|                                                   |                  |