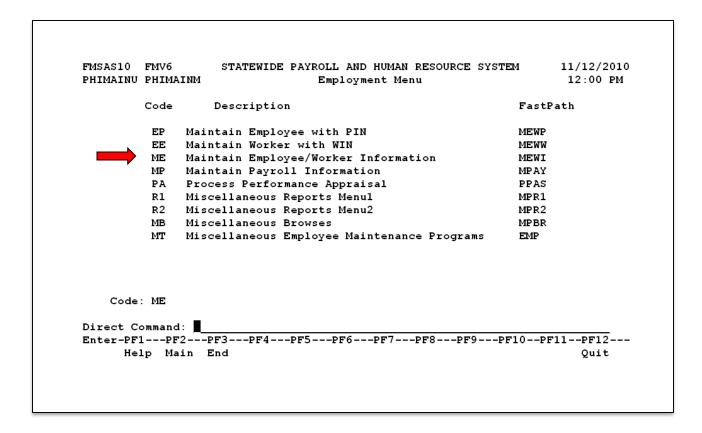

1. Choose EM from the Main Menu. Press ENTER.

2. Choose ME from the Employment Menu. Press ENTER.

| FMSAS23 PHV4<br>PHIMAINU PHIMA               | STATEWIDE PAYROLL AND HUMAN RESOUR<br>Maintain Employee/Worker Informat                                                                                                                                           | ,,                                      |
|----------------------------------------------|-------------------------------------------------------------------------------------------------------------------------------------------------------------------------------------------------------------------|-----------------------------------------|
| Code                                         | Description                                                                                                                                                                                                       | FastPath                                |
| ED<br>EE<br>ET<br>EW<br>ES<br>CS<br>GP<br>GS | Maintain Employee/Worker Demographics Maintain Employee Agency Info Maintain Optional Tracking Employee/Worker/Eligibility Type Maintain Employee/Worker SSN Change SSN Report Get PID Get Social Security Number | DEMO AGIF OPTK ETBL DEMM CSSN GPID GSSN |
| Code:                                        |                                                                                                                                                                                                                   |                                         |
|                                              | l:<br>2PF3PF4PF5PF6PF7PF8<br>.in                                                                                                                                                                                  | PF9PF10PF11PF12<br>Quit                 |

3. Choose ED to Maintain Employee/Worker Demographics. Press ENTER.

|          |                                                                                        | in Employee/Worker Demographics 10                                  | 25/2017<br>:24 AM<br>more > |
|----------|----------------------------------------------------------------------------------------|---------------------------------------------------------------------|-----------------------------|
| <b>\</b> | *Action: D (A,B,C,D,M,P)                                                               | Press PF3 to cont                                                   | inue                        |
|          | Middle Name:                                                                           | First Name: JOHN Suffix<br>Maiden Name:                             | :                           |
|          | *EEO Change: _ Email: NO                                                               | *Race Code: 6 Other DT AVAILABLE D BOX 20305                        |                             |
|          | City: JA<br>Permanent Address: Street: PC                                              | ACKSON *State: MS Zip: 39208<br>D BOX 20305                         | _                           |
|          |                                                                                        | ACKSON *State: MS Zip: 39208<br>Other:                              | -                           |
|          | Direct Command:<br>Enter-PF1PF2PF3PF4<br>Help Main End<br>Demograph 000000606238-X add | PF5PF6PF7PF8PF9PF10PF11<br>Note Hist Left Right<br>ded successfully | PF12<br>Quit                |