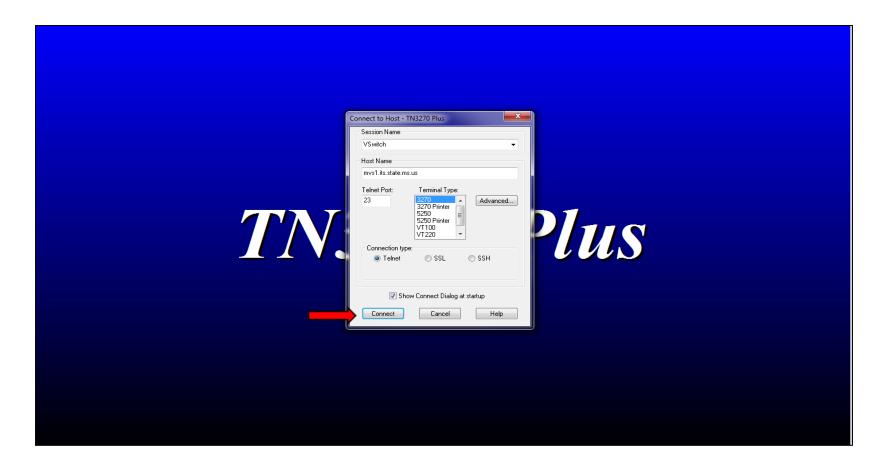

# Logon Procedures

6002 – SPAHRS Orientation - System Navigation

**Department of Finance and Administration** 

1. Double click on TN3270 Plus icon from desktop.

TN3270 Plus.lnk

2. Click Connect.

#### WARNING NOTICE!

This system is the property of the State of Mississippi and contains State and US Government information. Unauthorized access is prohibited. Use of this system may subject violators to criminal and civil penalties and or administrative action. By accessing this system, you acknowledge that you have no expectations of privacy and may be monitored or audited at any time. Access or use of this system by any person, whether authorized or unauthorized, constitutes consent to abide by these terms.

====== VTAM SWITCH ============= Release 6.5 =>

13:53:56 02/23/2017 VTRM0286

MISSISSIPPI DEPARTMENT OF INFORMATION TECHNOLOGY SERVICES CPU1

3. Tab down and type in your assigned VTAM SWITCH User ID and Password. Press ENTER.