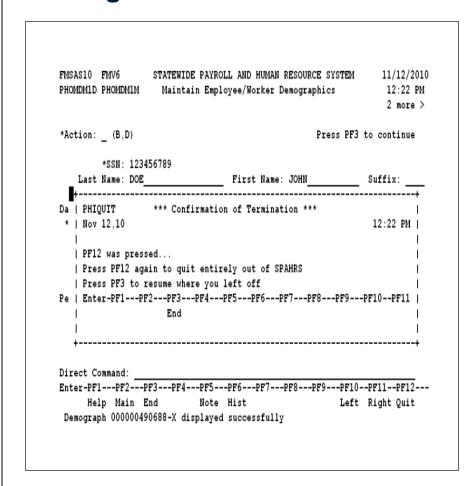

3. Choose ED to Maintain Employee/Worker Demographics. Press ENTER.

|          |                                                                                        | in Employee/Worker Demographics 10                                  | 25/2017<br>:24 AM<br>more > |
|----------|----------------------------------------------------------------------------------------|---------------------------------------------------------------------|-----------------------------|
| <b>\</b> | *Action: D (A,B,C,D,M,P)                                                               | Press PF3 to cont                                                   | inue                        |
|          | Middle Name:                                                                           | First Name: JOHN Suffix<br>Maiden Name:                             | :                           |
|          | *EEO Change: _ Email: NO                                                               | *Race Code: 6 Other DT AVAILABLE D BOX 20305                        |                             |
|          | City: JA<br>Permanent Address: Street: PC                                              | ACKSON *State: MS Zip: 39208<br>D BOX 20305                         | _                           |
|          |                                                                                        | ACKSON *State: MS Zip: 39208<br>Other:                              | -                           |
|          | Direct Command:<br>Enter-PF1PF2PF3PF4<br>Help Main End<br>Demograph 000000606238-X add | PF5PF6PF7PF8PF9PF10PF11<br>Note Hist Left Right<br>ded successfully | PF12<br>Quit                |

- 4. Enter **D** in Action, and SSN. Press ENTER. (Hint: If you do not know the SSN, use F1 for Help.)
- 5. Determine all data contained on the record is correct.
- 6. Press F2 to return to the Main Menu.