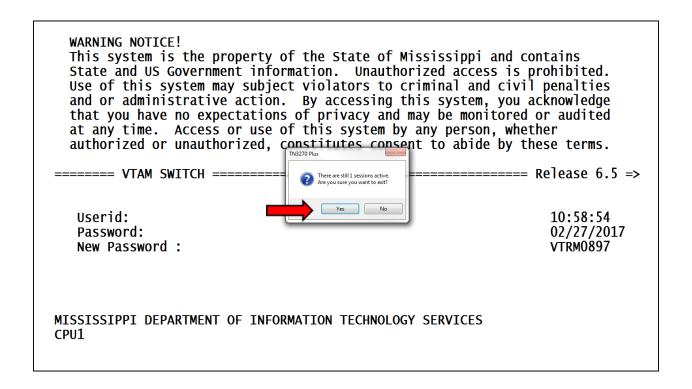

#### WARNING NOTICE!

This system is the property of the State of Mississippi and contains State and US Government information. Unauthorized access is prohibited. Use of this system may subject violators to criminal and civil penalties and or administrative action. By accessing this system, you acknowledge that you have no expectations of privacy and may be monitored or audited at any time. Access or use of this system by any person, whether authorized or unauthorized, constitutes consent to abide by these terms.

====== VTAM SWITCH ============= Release 6.5 =>

13:53:56 02/23/2017 VTRM0286

MISSISSIPPI DEPARTMENT OF INFORMATION TECHNOLOGY SERVICES CPU1

3. Tab down and type in your assigned VTAM SWITCH User ID and Password. Press ENTER.