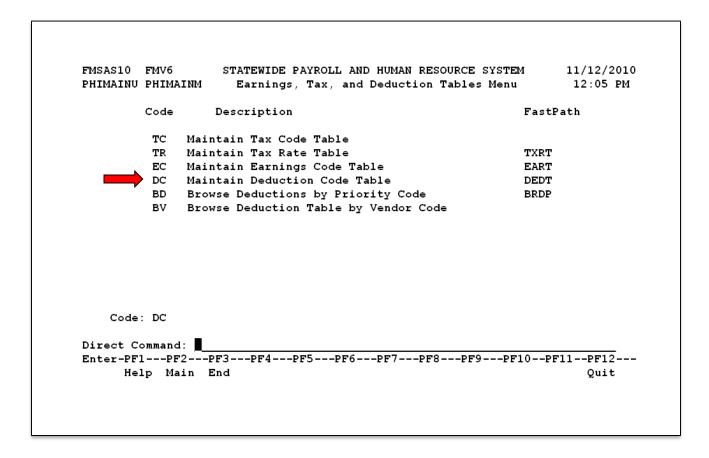

2. Choose PT from the Payment Menu. Press ENTER.

3. Choose DC from the Earnings, Tax, and Deductions Menu. Press ENTER.

| FM:             | SAS10   | FMV6 STATEWID        | E PAYRO | L   | AND HUMAN I | RESOURCE SYS | STEM    | 11/12/2010 |
|-----------------|---------|----------------------|---------|-----|-------------|--------------|---------|------------|
| PH              | PCDC1B  | PHPCDC1M M           | aintain | De  | eduction Co | de Table     |         | 12:06 PM   |
| A               | ction:  | (D)                  |         |     |             |              |         |            |
|                 | Ded     |                      | Prity   | s   | Effective   | Expiration   | <- Last | Update>    |
| Ac              | Cde     | Description          | Code    | Т   | Date        | Date         | User ID | Date       |
|                 | AUNTA   | AMERICAN UNITED LIF  | E 06040 | -   | 10/01/2005  | 12/31/2069   | PHFNC40 | 10/14/2005 |
| _               | AUNTP   | PRE-TAX AMERICAN UN  | I 06040 |     | 10/01/2005  | 12/31/2069   | PHFNC40 | 10/14/2005 |
|                 |         | MESC AUTO INSURANCE  |         |     | 01/01/1998  | 12/31/2069   | PHFNC08 | 01/28/2003 |
| _               | BAEXC   | CAREFLEX BOARD OF B  | A 05030 |     | 01/01/1998  | 12/31/2069   | PHFNC02 | 09/30/1999 |
|                 |         | MEDIFLEX BOARD OF B  |         |     | 01/01/1998  | 12/31/2069   | PHFNC02 | 09/30/1999 |
| _               | BANKC   | CAREFLEX BANKING AND | D 05030 |     | 01/01/1998  | 12/31/2069   | PHFNC02 | 09/30/1999 |
| _               | BANKM   | MEDIFLEX BANKING AN  | D 05030 |     | 01/01/1998  | 12/31/2069   | PHFNC02 | 09/30/1999 |
|                 | BANKP   | BANKING PREMIUM REI  | м 05030 |     | 01/01/2007  | 12/31/2069   | PHFNC02 | 01/10/2007 |
| D               | BANKR   | BANKRUPTCY           | 02100   |     | 02/21/1997  | 02/20/2070   | PHFNC02 | 09/30/1999 |
|                 | BCDNA   | BLUEBONNET DENTAL    | 05024   |     | 01/01/1998  | 12/31/2069   | PHFNC08 | 03/22/2004 |
|                 |         | n Code: Show i       | Expired | C   | odes: N     |              |         |            |
| En <sup>-</sup> | ter-PF: | 1PF2PF3PF4-          | PF5     | -PI | 6PF7I       | PF8PF9       | -PF10P  | F11PF12    |
|                 | He:     | lp Main End          |         |     | Bkwd I      | Fwd Prnt     |         | Quit       |
|                 |         |                      |         |     |             |              |         |            |

4. Display the Deduction Code BANKR. Press ENTER.

| Dollar/Perc: F                                                                                                                                                                                                                                                                                                                                                                   | MSAS10 FMV6 STA<br>MPCDC2D PHPCDC2M | FEWIDE PAYROLL AND HUMAN RESOURCE SYS<br>Maintain Deduction Code Table | STEM 11/12/20<br>12:06 |
|----------------------------------------------------------------------------------------------------------------------------------------------------------------------------------------------------------------------------------------------------------------------------------------------------------------------------------------------------------------------------------|-------------------------------------|------------------------------------------------------------------------|------------------------|
| Description: BANKRUPTCY                                                                                                                                                                                                                                                                                                                                                          |                                     |                                                                        |                        |
| Priority Code: 02100                                                                                                                                                                                                                                                                                                                                                             | Deduction Cd: BANKR E               | ffective Date: 02 21 1997 Expire Date                                  | te: 02 20 2070         |
| *Category: DBT Debt Deductions Cafe:  Dollar/Perc: F                                                                                                                                                                                                                                                                                                                             | Description: BANKRUPTO              | CY                                                                     |                        |
| Dollar/Perc:         F         *Perc Base:                                                                                                                                                                                                                                                                                                                                       | riority Code: 02100                 | Temporarily Suspend:                                                   |                        |
| Dollar Amt:                                                                                                                                                                                                                                                                                                                                                                      | *Category: DBT Debt                 | Deductions                                                             | Cafe: N                |
| Dollar Amt:                                                                                                                                                                                                                                                                                                                                                                      |                                     |                                                                        |                        |
| Percent Amt:         %         Max Percent:         %         Bond Cost:           Frequency:         MO         Suspension Method:         IP           Vendor:         Paid by:         E         Mandatory:         M Pre-tax.:         N Deduct If No Reg Hours           W2 Rpt Cls:         Group Number Required:         N Multiple Occurrences           Ineligible Tp: | ollar/Perc: F                       | *Perc Base: _                                                          |                        |
| Frequency: MO Suspension Method: IP  Vendor: Mandatory: M Pre-tax.: N Deduct If No Reg Hours W2 Rpt Cls: Group Number Required: N Multiple Occurrences  Ineligible Tp: 1 of Employer Matching Amount: Percent: % Exp Object: Liab Object: 201                                                                                                                                    | Dollar Amt:                         | Maximum Amt: Minimum                                                   | Amt:                   |
| Vendor:                                                                                                                                                                                                                                                                                                                                                                          | ercent Amt: %                       | Max Percent: % Bond (                                                  | Cost:                  |
| Paid by: E Mandatory: M Pre-tax.: N Deduct If No Reg Hours W2 Rpt Cls: Group Number Required: N Multiple Occurrences  Ineligible Tp:                                                                                                                                                                                                                                             | Frequency: MO                       | Suspension Met                                                         | thod: IP               |
| W2 Rpt Cls: Group Number Required: N Multiple Occurrences  Ineligible Tp:                                                                                                                                                                                                                                                                                                        | Vendor:                             |                                                                        |                        |
| Ineligible Tp:                                                                                                                                                                                                                                                                                                                                                                   | Paid by: E                          |                                                                        | f No Reg Hours: N      |
| Employer Matching Amount: Percent: % Exp Object: Liab Object: 201                                                                                                                                                                                                                                                                                                                | W2 Rpt Cls:                         | Group Number Required: N Multiple                                      | Occurrences: N         |
| Amount: Percent: % Exp Object: Liab Object: 201                                                                                                                                                                                                                                                                                                                                  | neligible Tp:                       |                                                                        | 1 of                   |
|                                                                                                                                                                                                                                                                                                                                                                                  | Employer Match                      | hing                                                                   |                        |
|                                                                                                                                                                                                                                                                                                                                                                                  | mount: Per                          | rcent: % Exp Object: Lia                                               | ab Object: 20100       |
| Direct Command.                                                                                                                                                                                                                                                                                                                                                                  | irect Command:                      |                                                                        | -                      |
| Enter-PF1PF2PF3PF4PF5PF6PF7PF8PF9PF10PF11P                                                                                                                                                                                                                                                                                                                                       | nter-PF1PF2PF3                      | -PF4PF5PF6PF7PF8PF9                                                    | -PF10PF11PF12-         |
| Help Main End Bkwd Fwd O                                                                                                                                                                                                                                                                                                                                                         | Help Main End                       | Bkwd Fwd                                                               | Ouit                   |
| Deduction Code BANKR BANKR-70-02-20-97-02-21 displayed successfully                                                                                                                                                                                                                                                                                                              | •                                   |                                                                        | ~                      |