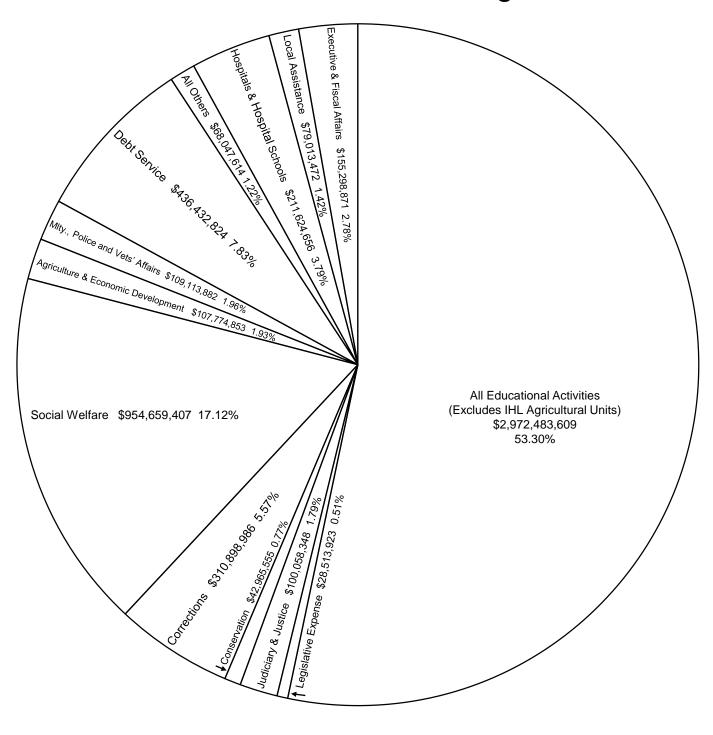

# Regular General Fund Appropriations For Fiscal Year 2021 Budget

| Total Regular General Fund Appropriations (Chart Total)                   | \$ 5,576,886,000 |
|---------------------------------------------------------------------------|------------------|
| General Fund Reappropriations from FY 2020                                | 8,722,337        |
| General Fund Transfers                                                    | 0                |
| Total Regular General Fund Appropriations, Reappropriations and Transfers | \$ 5.585.608.337 |