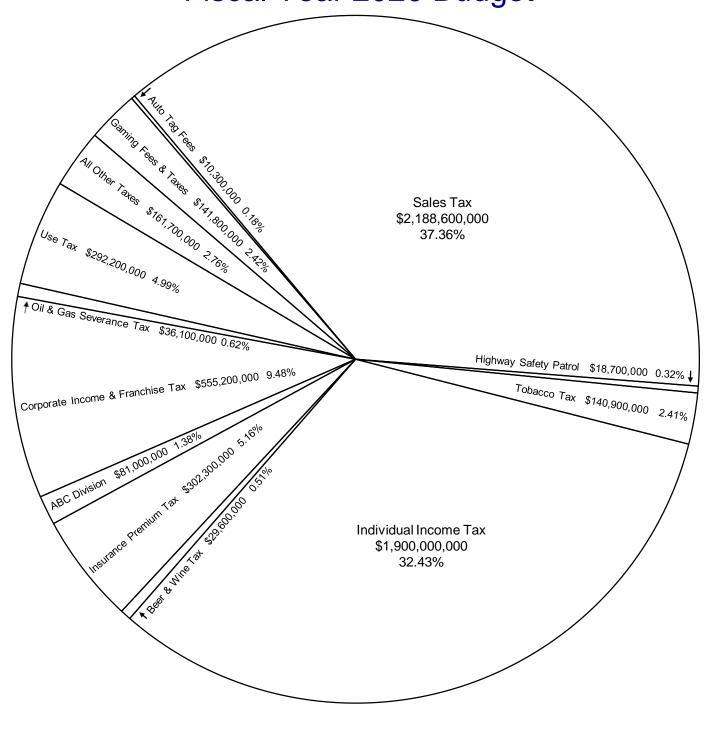

# General Fund Revenues Estimated For Fiscal Year 2020 Budget

General Fund Revenue Estimate FY 2020 (Chart Total) \$ 5,858,400,000

Plus Estimated Beginning Cash and Reappropriations 4,953,920

Less 2% of Projected FY 2020 Revenue (117,168,000)

Total General Fund Revenue Available for FY 2020 Budget \$ 5,746,185,920