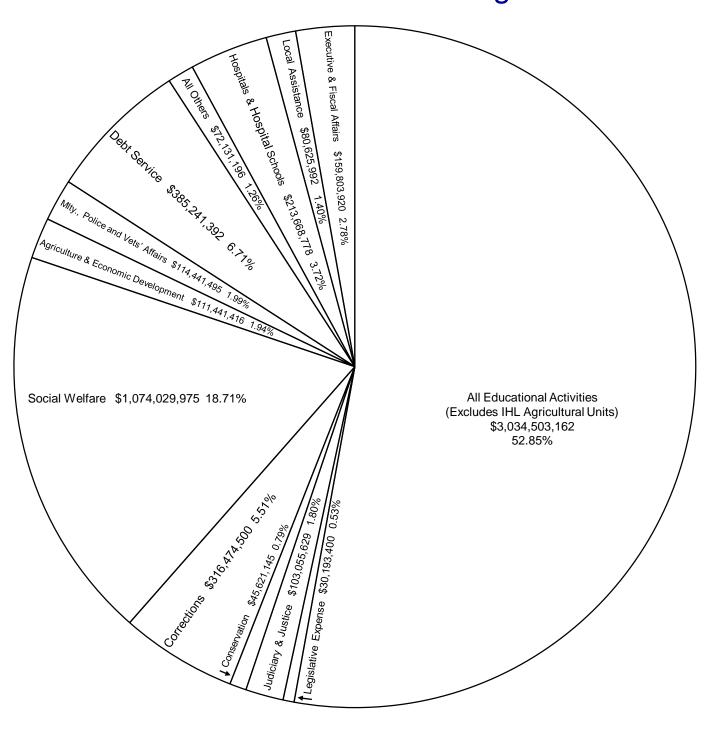

# Regular General Fund Appropriations For Fiscal Year 2020 Budget

| FY 2020<br>Bill No. |                                            | Appropriations FY 2019 | Appropriations FY 2020 | Increase Or<br>Decrease | Percent of<br>Increase or<br>Decrease | Percent of<br>Total FY 2020<br>Appropriation |
|---------------------|--------------------------------------------|------------------------|------------------------|-------------------------|---------------------------------------|----------------------------------------------|
|                     | LEGISLATIVE                                |                        |                        |                         |                                       |                                              |
| H1633               | Legislative Expense - Monthly Allowance    | 3,679,497              | 3,294,305              | -385,192                | -10.47                                |                                              |
| H1633               | Legislative Expense - Regular              | 18,498,476             | 20,373,219             | 1,874,743               | 10.13                                 |                                              |
| H1633               | Legislative Budget Committee, Joint        | 3,146,855              | 3,460,368              | 313,513                 | 9.96                                  |                                              |
| H1633               | Legislative PEER Committe, Joint           | 2,299,120              | 2,385,226              | 86,106                  | 3.75                                  |                                              |
| H1633               | Legislative Reapportionment Com, Joint     | 131,817                | 237,093                | 105,276                 | 79.87                                 |                                              |
| H1633               | Energy Council, The                        | 38,400                 | 38,400                 | 0                       | 0.00                                  |                                              |
| H1633               | Interstate Cooperation, Commission on      | 328,319                | 338,462                | 10,143                  | 3.09                                  |                                              |
| H1633               | Southern States Energy Board               | 29,077                 | 29,077                 | 0                       | 0.00                                  |                                              |
| H1633               | Uniform State Laws, Commission on          | 36,205                 | 37,250                 | 1,045                   | 2.89                                  |                                              |
|                     | TOTAL LEGISLATIVE                          | 28,187,766             | 30,193,400             | 2,005,634               | 7.12                                  | 0.53                                         |
|                     | JUDICIARY AND JUSTICE                      |                        |                        |                         |                                       |                                              |
| H1635               | Attorney General, Office of                | 22,976,084             | 23,629,754             | 653,670                 | 2.85                                  |                                              |
| H1638               | Capital Post-Conviction Counsel, Office of | 1,758,441              | 1,683,742              | -74,699                 | -4.25                                 |                                              |
| H1636               | District Attorneys & Staff                 | 24,872,365             | 25,179,231             | 306,866                 | 1.23                                  |                                              |
| S3021               | Judicial Performance, Commission on        | 568,100                | 580,235                | 12,135                  | 2.14                                  |                                              |
| H1637               | State Public Defender, Office of           | 3,096,489              | 3,271,486              | 174,997                 | 5.65                                  |                                              |
|                     | Supreme Court                              |                        |                        |                         |                                       |                                              |
| H1634               | Supreme Court Services, Office of          | 6,605,116              | 6,741,513              | 136,397                 | 2.07                                  |                                              |
| H1634               | Administrative Office of Courts            | 11,343,903             | 11,384,532             | 40,629                  | 0.36                                  |                                              |
| H1634               | Court of Appeals                           | 4,314,088              | 4,424,396              | 110,308                 | 2.56                                  |                                              |
| H1634               | Trial Judges                               | 21,402,467             | 26,160,740             | 4,758,273               | 22.23                                 |                                              |
|                     | TOTAL JUDICIARY AND JUSTICE                | 96,937,053             | 103,055,629            | 6,118,576               | 6.31                                  | 1.80                                         |
|                     | EXECUTIVE AND ADMINISTRATIVE               |                        |                        |                         |                                       |                                              |
| S3022               | Ethics Commission, Mississippi             | 605,993                | 627,471                | 21,478                  | 3.54                                  |                                              |
| S3050               | Governor's Office - Support & Mansion      | 2,369,391              | 2,719,105              | 349,714                 | 14.76                                 |                                              |
| S3054               | Secretary of State                         | 13,398,769             | 13,462,659             | 63,890                  | 0.48                                  |                                              |
|                     | TOTAL EXECUTIVE AND ADMINISTRATIVE         | 16,374,153             | 16,809,235             | 435,082                 | 2.66                                  | 0.29                                         |
|                     | FISCAL AFFAIRS                             |                        |                        |                         |                                       |                                              |
| S3051               | Audit, Department of                       | 8,544,257              | 8,831,457              | 287,200                 | 3.36                                  |                                              |
| S3049               | Finance & Administration, Department of    | 37,761,385             | 40,272,111             | 2,510,726               | 6.65                                  |                                              |
| S3049               | Mississippi Home Corporation               | 1,484,450              | 1,484,450              | 0                       | 0.00                                  |                                              |
| S3049               | State Property Insurance                   | 0                      | 4,257,386              | 4,257,386               | 100.00                                |                                              |
| S3049               | Status of Women, Commission on the         | 42,100                 | 42,100                 | 0                       | 0.00                                  |                                              |
| S3052               | Information Technology Services, Dept of   | 27,508,514             | 27,834,177             | 325,663                 | 1.18                                  |                                              |
| S3052               | Wireless Communication Commission          | 8,001,721              | 10,639,874             | 2,638,153               | 32.97                                 |                                              |
| S3053               | Personnel Board, State                     | 4,141,221              | 4,260,238              | 119,017                 | 2.87                                  |                                              |
| S3024               | Revenue, Mississippi Department of         | 38,322,599             | 41,602,025             | 3,279,426               | 8.56                                  |                                              |
| S3024               | License Tag Commission                     | 3,247,190              | 3,247,190              | 0                       | 0.00                                  |                                              |
| S3025               | Tax Appeals, Board of                      | 489,401                | 523,677                | 34,276                  | 7.00                                  |                                              |
|                     | TOTAL FISCAL AFFAIRS                       | 129,542,838            | 142,994,685            | 13,451,847              | 10.38                                 | 2.49                                         |
|                     | PUBLIC EDUCATION                           |                        |                        |                         |                                       |                                              |
|                     | Education, Department of                   |                        |                        |                         |                                       |                                              |
| H1643               | General Education Programs                 | 122,146,899            | 181,761,535            | 59,614,636              | 48.81                                 |                                              |
| H1643               | Chickasaw Interest                         | 20,535,504             | 18,866,383             | -1,669,121              | -8.13                                 |                                              |
| H1643               | Mississippi Adequate Education Prg         | 1,990,058,574          | 1,994,714,811          | 4,656,237               | 0.23                                  |                                              |
| H1643               | Schools for the Blind & Deaf               | 9,627,395              | 9,887,066              | 259,671                 | 2.70                                  |                                              |
| H1643               | Vocational & Technical Education           | 76,195,672             | 76,610,418             | 414,746                 | 0.54                                  |                                              |

PAGE 6

| FY 2020<br>Bill No. | Agency Name                                  | Appropriations<br>FY 2019 | Appropriations<br>FY 2020 | Increase Or<br>Decrease | Percent of<br>Increase or<br>Decrease | Percent of<br>Total FY 2020<br>Appropriation |
|---------------------|----------------------------------------------|---------------------------|---------------------------|-------------------------|---------------------------------------|----------------------------------------------|
| H1645               | Educational Television Authority             | 3,985,955                 | 4,135,578                 | 149,623                 | 3.75                                  |                                              |
| H1644               | Library Commission, Mississippi              | 9,328,593                 | 9,438,152                 | 109,559                 | 1.17                                  |                                              |
|                     | TOTAL PUBLIC EDUCATION                       | 2,231,878,592             | 2,295,413,943             | 63,535,351              | 2.85                                  | 39.98                                        |
|                     | HIGHER EDUCATION                             |                           |                           |                         |                                       |                                              |
|                     | Institutions of Higher Learning              |                           |                           |                         |                                       |                                              |
| S3005               | Universities - General Support - Cons        | 292,941,594               | 301,942,944               | 9,001,350               | 3.07                                  |                                              |
| S3006               | Universities - Subsidiary Prgs - Cons        | 33,054,556                | 33,709,767                | 655,211                 | 1.98                                  |                                              |
| S3007               | Student Financial Aid                        | 39,661,874                | 41,721,546                | 2,059,672               | 5.19                                  |                                              |
| S3008               | University of MS Medical Ctr - Cons          | 149,221,241               | 163,605,499               | 14,384,258              | 9.64                                  |                                              |
|                     | Community & Junior Colleges                  |                           |                           |                         |                                       |                                              |
| S3014               | Board                                        | 6,196,043                 | 6,242,233                 | 46,190                  | 0.75                                  |                                              |
| S3015               | Support                                      | 187,397,548               | 191,867,230               | 4,469,682               | 2.39                                  |                                              |
|                     | TOTAL HIGHER EDUCATION                       | 708,472,856               | 739,089,219               | 30,616,363              | 4.32                                  | 12.87                                        |
|                     | PUBLIC HEALTH                                |                           |                           |                         |                                       |                                              |
| H1649               | Health, State Department of                  | 30,155,562                | 32,783,179                | 2,627,617               | 8.71                                  |                                              |
| H1649               | Health Information Network, Mississippi      | 499,114                   | 0                         | -499,114                | -100.00                               |                                              |
|                     | TOTAL PUBLIC HEALTH                          | 30,654,676                | 32,783,179                | 2,128,503               | 6.94                                  | 0.57                                         |
|                     | HOSPITALS AND HOSPITAL SCHOOLS               |                           |                           |                         |                                       |                                              |
| S3027               | Mental Health, Department of - Cons          | 208,001,565               | 213,668,778               | 5,667,213               | 2.72                                  |                                              |
|                     | TOTAL HOSPITALS AND HOSPITAL SCHOOLS         | 208,001,565               | 213,668,778               | 5,667,213               | 2.72                                  | 3.72                                         |
|                     | AGRICULTURE AND ECONOMIC DEV                 |                           |                           |                         |                                       |                                              |
|                     | AGRICULTURE AND COMMERCE UNITS               |                           |                           |                         |                                       |                                              |
| S3043               | Agriculture & Commerce, Department of        | 6,751,504                 | 7,461,254                 | 709,750                 | 10.51                                 |                                              |
| S3045               | Animal Health, Board of                      | 1,120,391                 | 1,200,418                 | 80,027                  | 7.14                                  |                                              |
| S3047               | Fair Commission - County Livestock Shows     | 212,147                   | 212,147                   | 0                       | 0.00                                  |                                              |
|                     | TOTAL AGRICULTURE AND COMMERCE UNITS         | 8,084,042                 | 8,873,819                 | 789,777                 | 9.77                                  | 0.15                                         |
|                     | IHL - AGRICULTURAL UNITS                     |                           |                           |                         |                                       |                                              |
|                     | Institutions of Higher Learning - Agric Prgs |                           |                           |                         |                                       |                                              |
| S3009               | ASU - Agricultural Programs                  | 6,298,410                 | 6,412,142                 | 113,732                 | 1.81                                  |                                              |
| S3010               | MSU - Agric & Forestry Experiment Station    | 21,871,032                | 22,172,749                | 301,717                 | 1.38                                  |                                              |
| S3011               | MSU - Cooperative Extension Service          | 28,837,182                | 29,364,252                | 527,070                 | 1.83                                  |                                              |
| S3012               | MSU - Forest & Wildlife Research Center      | 5,471,213                 | 5,545,428                 | 74,215                  | 1.36                                  |                                              |
| S3013               | MSU - Veterinary Medicine, College of        | 17,029,163                | 17,555,250                | 526,087                 | 3.09                                  |                                              |
|                     | TOTAL IHL - AGRICULTURAL UNITS               | 79,507,000                | 81,049,821                | 1,542,821               | 1.94                                  | 1.41                                         |
|                     | ECON AND COMMERCE DEV UNITS                  |                           |                           |                         |                                       |                                              |
| S3057               | Mississippi Development Authority            | 19,032,820                | 21,517,776                | 2,484,956               | 13.06                                 |                                              |
|                     | TOTAL ECON AND COMMERCE DEV UNITS            | 19,032,820                | 21,517,776                | 2,484,956               | 13.06                                 | 0.37                                         |
|                     | TOTAL AGRICULTURE AND ECONOMIC DEV           | 106,623,862               | 111,441,416               | 4,817,554               | 4.52                                  | 1.94                                         |
|                     | CONSERVATION                                 |                           |                           |                         |                                       |                                              |
| H1646               | Archives & History, Department of            | 9,661,574                 | 9,807,382                 | 145,808                 | 1.51                                  |                                              |
| H1646               | Statewide Oral History Project               | 45,748                    | 45,748                    | 0                       | 0.00                                  |                                              |
| H1657               | Environmental Quality, Department of         | 10,011,182                | 10,805,448                | 794,266                 | 7.93                                  |                                              |
| H1653               | Forestry Commission, State                   | 13,645,976                | 14,613,837                | 967,861                 | 7.09                                  |                                              |
| H1658               | Grand Gulf Military Monument Commission      | 272,996                   | 277,772                   | 4,776                   | 1.75                                  |                                              |
| H1656               | Marine Resources, Department of              | 1,065,130                 | 1,101,802                 | 36,672                  | 3.44                                  |                                              |
| H1660               | Oil & Gas Board, State                       | 1,947,508                 | 2,158,147                 | 210,639                 | 10.82                                 |                                              |

PAGE 7

| FY 2020<br>Bill No. | Agency Name                                 | Appropriations<br>FY 2019 | Appropriations<br>FY 2020 | Increase Or<br>Decrease | Percent of<br>Increase or<br>Decrease | Percent of<br>Total FY 2020<br>Appropriation |
|---------------------|---------------------------------------------|---------------------------|---------------------------|-------------------------|---------------------------------------|----------------------------------------------|
| H1654               | Soil & Water Conservation Commission        | 604,687                   | 625,766                   | 21,079                  | 3.49                                  |                                              |
| S3028               | Tennessee-Tombigbee Waterway Dev Auth       | 150,644                   | 150,644                   | 0                       | 0.00                                  |                                              |
| H1659               | Wildlife, Fisheries & Parks, Dept of - Cons | 5,879,614                 | 6,034,599                 | 154,985                 | 2.64                                  |                                              |
|                     | TOTAL CONSERVATION                          | 43,285,059                | 45,621,145                | 2,336,086               | 5.40                                  | 0.79                                         |
|                     | INSURANCE AND BANKING                       |                           |                           |                         |                                       |                                              |
| H1639               | Insurance, Department of                    | 11,893,720                | 12,213,658                | 319,938                 | 2.69                                  |                                              |
| H1640               | State Fire Academy                          | 5,085,305                 | 5,230,230                 | 144,925                 | 2.85                                  |                                              |
|                     | TOTAL INSURANCE AND BANKING                 | 16,979,025                | 17,443,888                | 464,863                 | 2.74                                  | 0.30                                         |
|                     | CORRECTIONS                                 |                           |                           |                         |                                       |                                              |
|                     | Corrections, Department of                  |                           |                           |                         |                                       |                                              |
| S3016               | Central Office                              | 23,780,541                | 25,738,525                | 1,957,984               | 8.23                                  |                                              |
| S3016               | Central Mississippi Correctional            | 27,439,468                | 27,506,162                | 66,694                  | 0.24                                  |                                              |
| S3016               | Community Corrections                       | 18,988,777                | 20,024,218                | 1,035,441               | 5.45                                  |                                              |
| S3016               | Medical Services                            | 70,352,627                | 75,603,560                | 5,250,933               | 7.46                                  |                                              |
| S3016               | Parchman                                    | 35,624,789                | 34,665,948                | -958,841                | -2.69                                 |                                              |
| S3016               | Parole Board                                | 664,571                   | 694,039                   | 29,468                  | 4.43                                  |                                              |
| S3016               | Private Prisons                             | 65,458,709                | 66,729,681                | 1,270,972               | 1.94                                  |                                              |
| S3016               | Regional Facilities                         | 37,123,500                | 38,383,025                | 1,259,525               | 3.39                                  |                                              |
| S3016               | Reimbursement - Local Confinement           | 7,188,945                 | 7,438,367                 | 249,422                 | 3.47                                  |                                              |
| S3016               | South Mississippi Correctional              | 19,991,740                | 19,690,975                | -300,765                | -1.50                                 |                                              |
|                     | TOTAL CORRECTIONS                           | 306,613,667               | 316,474,500               | 9,860,833               | 3.22                                  | 5.51                                         |
|                     | SOCIAL WELFARE                              |                           |                           |                         |                                       |                                              |
|                     | Governor's Office                           |                           |                           |                         |                                       |                                              |
| H1650               | Medicaid, Division of                       | 840,827,509               | 868,013,306               | 27,185,797              | 3.23                                  |                                              |
| H1652               | Human Services, Department of - Cons        | 69,578,708                | 69,899,587                | 320,879                 | 0.46                                  |                                              |
| H1652               | Child Protection Services, MS Dept of       | 97,994,298                | 110,548,860               | 12,554,562              | 12.81                                 |                                              |
| H1651               | Rehabilitation Services, Dept of - Cons     | 23,825,164                | 25,568,222                | 1,743,058               | 7.32                                  |                                              |
|                     | TOTAL SOCIAL WELFARE                        | 1,032,225,679             | 1,074,029,975             | 41,804,296              | 4.05                                  | 18.71                                        |
|                     | MILITARY, POLICE AND VETS' AFFAIRS          |                           |                           |                         |                                       |                                              |
| S3017               | Emergency Management Ag, Mississippi        | 3,706,053                 | 3,813,870                 | 107,817                 | 2.91                                  |                                              |
| S3017               | Disaster Relief - Cons                      | 585,056                   | 585,056                   | 0                       | 0.00                                  |                                              |
| S3018               | Military Department - Cons                  | 7,945,384                 | 8,037,489                 | 92,105                  | 1.16                                  |                                              |
|                     | Public Safety, Department of                |                           |                           |                         |                                       |                                              |
| S3019               | Highway Safety Patrol, Ofc of Mississippi   | 59,944,688                | 68,302,455                | 8,357,767               | 13.94                                 |                                              |
| S3019               | Forensics Laboratories, Office of           | 6,863,885                 | 8,321,507                 | 1,457,622               | 21.24                                 |                                              |
| S3019               | Homeland Security, Office of                | 86,962                    | 116,394                   | 29,432                  | 33.84                                 |                                              |
| S3019               | Law Enforcement Ofcrs' Tng Acad, Ofc of     | 288,473                   | 303,174                   | 14,701                  | 5.10                                  |                                              |
| S3019               | Narcotics, Bureau of                        | 11,152,517                | 11,599,714                | 447,197                 | 4.01                                  |                                              |
| S3019               | Public Safety Planning, Office of           | 232,843                   | 3,227,613                 | 2,994,770               | 1,286.18                              |                                              |
|                     | Council on Aging                            | 202,090                   | 0                         | -202,090                | -100.00                               |                                              |
|                     | County Jail Ofcr Stds & Tng, Board on       | 352,846                   | 0                         | -352,846                | -100.00                               |                                              |
|                     | Juvenile Facility Monitoring Unit           | 56,634                    | 0                         | -56,634                 | -100.00                               |                                              |
|                     | Law Enforcement Ofcrs' Stds & Tng Bd        | 2,306,293                 | 0                         | -2,306,293              | -100.00                               |                                              |
|                     | State Medical Examiner                      | 1,201,272                 | 0                         | -1,201,272              | -100.00                               |                                              |
| S3019               | Support Services, Office of                 | 4,194,649                 | 4,274,301                 | 79,652                  | 1.90                                  |                                              |
| S3020               | Veterans Affairs, Mississippi               | 5,751,340                 | 5,859,922                 | 108,582                 | 1.89                                  |                                              |
|                     | TOTAL MILITARY, POLICE AND VETS' AFFAIRS    | 104,870,985               | 114,441,495               | 9,570,510               | 9.13                                  | 1.99                                         |

| FY 2020<br>Bill No. |                                              | Appropriations FY 2019 | Appropriations<br>FY 2020 | Increase Or<br>Decrease | Percent of<br>Increase or<br>Decrease | Percent of<br>Total FY 2020<br>Appropriation |
|---------------------|----------------------------------------------|------------------------|---------------------------|-------------------------|---------------------------------------|----------------------------------------------|
|                     | LOCAL ASSISTANCE                             |                        |                           |                         |                                       |                                              |
| S3024               | Revenue Dept - Homestead Exemp Reimb         | 80,625,992             | 80,625,992                | 0                       | 0.00                                  |                                              |
|                     | TOTAL LOCAL ASSISTANCE                       | 80,625,992             | 80,625,992                | 0                       | 0.00                                  | 1.40                                         |
|                     | MISCELLANEOUS                                |                        |                           |                         |                                       |                                              |
| H1647               | Arts Commission, Mississippi                 | 1,145,294              | 1,169,421                 | 24,127                  | 2.11                                  |                                              |
| S3037               | Gaming Commission, Mississippi               | 8,149,734              | 8,436,223                 | 286,489                 | 3.52                                  |                                              |
| H1641               | Public Service Commission, Mississippi       | 4,389,907              | 4,522,303                 | 132,396                 | 3.02                                  |                                              |
| H1641               | No-Call Telephone Solicitation               | 69,865                 | 69,865                    | 0                       | 0.00                                  |                                              |
| H1642               | Public Utilities Staff                       | 2,201,650              | 2,269,187                 | 67,537                  | 3.07                                  |                                              |
| S3026               | Workers' Compensation Comm, Mississippi      | 5,300,464              | 5,437,130                 | 136,666                 | 2.58                                  |                                              |
|                     | TOTAL MISCELLANEOUS                          | 21,256,914             | 21,904,129                | 647,215                 | 3.04                                  | 0.38                                         |
|                     | DEBT SERVICE                                 |                        |                           |                         |                                       |                                              |
|                     | Treasurer's Office, State                    |                        |                           |                         |                                       |                                              |
| S3056               | Bank Service Charge                          | 500,000                | 500,000                   | 0                       | 0.00                                  |                                              |
| S3056               | Bonds & Interest Payment                     | 384,741,392            | 384,741,392               | 0                       | 0.00                                  |                                              |
|                     | TOTAL DEBT SERVICE                           | 385,241,392            | 385,241,392               | 0                       | 0.00                                  | 6.71                                         |
|                     | TOTAL CURRENT GEN FUND APPROP (RECURRING)    | 5,547,772,074          | 5,741,232,000             | 193,459,926             | 3.49                                  | 100.00                                       |
|                     | REAPPROPRIATIONS FROM FY 2019                |                        |                           |                         |                                       |                                              |
| H1646               | Archives & History-Beauvoir Shrine           | 0                      | 188,920                   | 188,920                 | 100.00                                |                                              |
| H1638               | Capital Post-Conviction Counsel, Office of   | 0                      | 130,000                   | 130,000                 | 100.00                                |                                              |
| H1643               | Education-Gen Education Prg-Additional Fding | 0                      | 3,000,000                 | 3,000,000               | 100.00                                |                                              |
| H1633               | Legislative Expense-Reg-House Contingency    | 0                      | 500,000                   | 500,000                 | 100.00                                |                                              |
| H1633               | Legislative Expense-Reg-Senate Contingency   | 0                      | 500,000                   | 500,000                 | 100.00                                |                                              |
| H1633               | Legislative Expense-Reg-Joint Operations     | 0                      | 250,000                   | 250,000                 | 100.00                                |                                              |
| H1633               | Legislative Budget Committee, Joint          | 0                      | 300,000                   | 300,000                 | 100.00                                |                                              |
| H1633               | Legislative PEER Committee, Joint            | 0                      | 75,000                    | 75,000                  | 100.00                                |                                              |
| H1633               | Legislative Reapportionment Committee, Joint | 0                      | 10,000                    | 10,000                  | 100.00                                |                                              |
|                     | TOTAL REAPPROPRIATIONS FROM FY 2019          | 0                      | 4,953,920                 | 4,953,920               | 100.00                                |                                              |
|                     | TOTAL CURRENT GEN FD APPROP & REAPPROPS      | 5,547,772,074          | 5,746,185,920             | 198,413,846             | 3.58                                  |                                              |