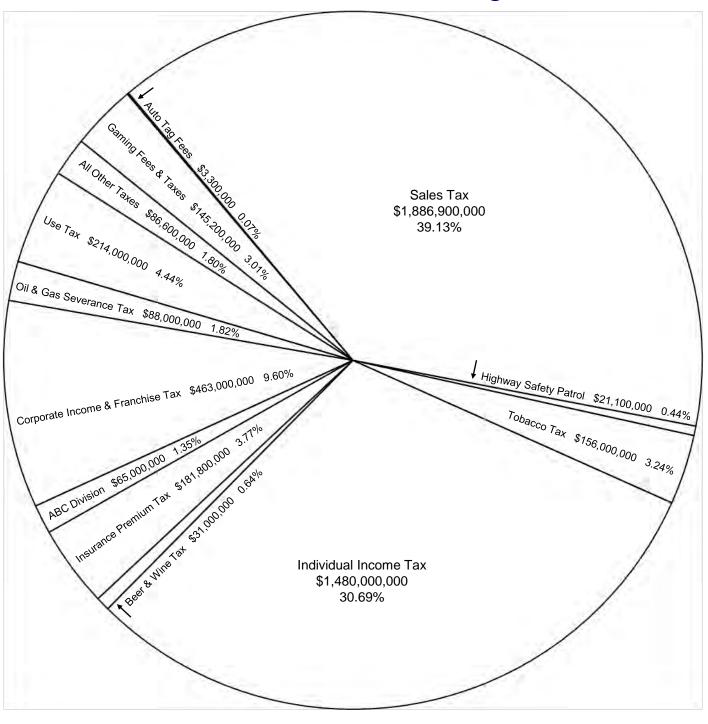

# General Fund Revenues Estimated For Fiscal Year 2013 Budget

General Fund Revenue Estimate FY 2013 (Chart Total)
Plus Estimated Beginning Cash and Reappropriations
Plus Attorney General Settlements
Less Two Percent (2%) setaside
Total General Fund Available for FY 2013 Budget

\$ 4,821,900,000 8,765,000 17,622,038 (96,438,000) \$ 4,751,849,038