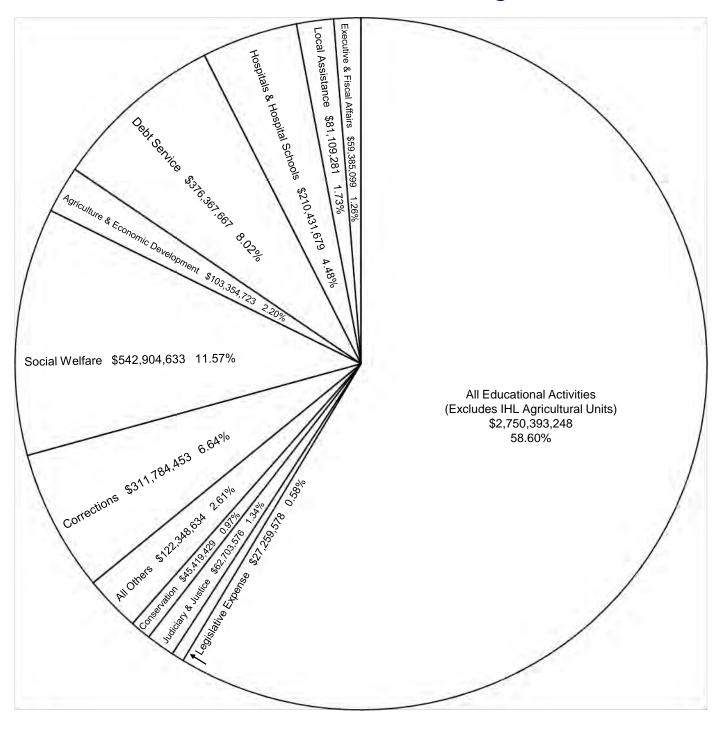

# Regular General Fund Appropriations For Fiscal Year 2013 Budget

Total Regular General Fund Appropriations (Chart Total) \$ 4,693,462,000

General Fund Reappropriations from FY 2012 8,765,000

General Fund Transfers 49,622,038

Total Regular General Fund Appropriations, Reappropriations and Transfers \$ 4,751,849,038