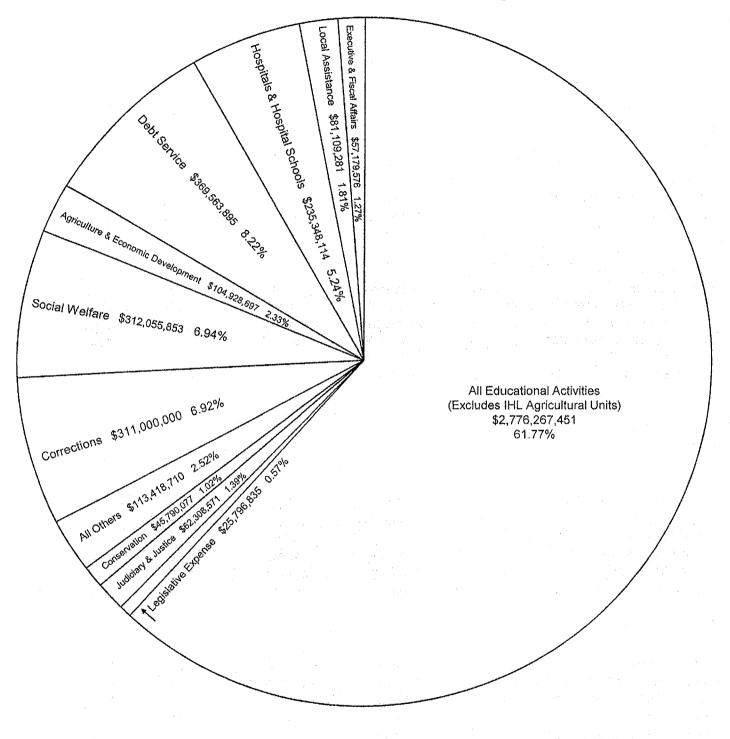

# Regular General Fund Appropriations For Fiscal Year 2012 Budget

Total Regular General Fund Appropriations (Chart Total)

General Fund Reappropriations from FY 2011

General Fund Transfers

Total Regular General Fund Appropriations, Reappropriations and Transfers

\$4,494,767,060

6,623,000

126,873,000

\$ 4,628,263,060

The General Fund budget increases and decreases in the Fiscal Year 2012 appropriations are summarized below:

|                                       | INCREASE      |
|---------------------------------------|---------------|
|                                       | OR DECREASE   |
| Public Education                      | \$86,856,008  |
| Debt Service                          | 8,210,974     |
| Community & Junior Colleges - Support | 14,755,422    |
| IHL - General Support                 | 30,721,707    |
| Other Higher Education Programs       | 18,734,241    |
| Corrections                           | (1,939,804)   |
| Social Welfare                        | (83,990,292)  |
| Agriculture & Economic Development    | 1,923,592     |
| Hospitals & Hospital Schools          | 29,403,652    |
| Conservation                          | (565,683)     |
| Net Other Increases & Decreases       | 12,441,512    |
| NET (INCREASE)                        | \$116,551,329 |