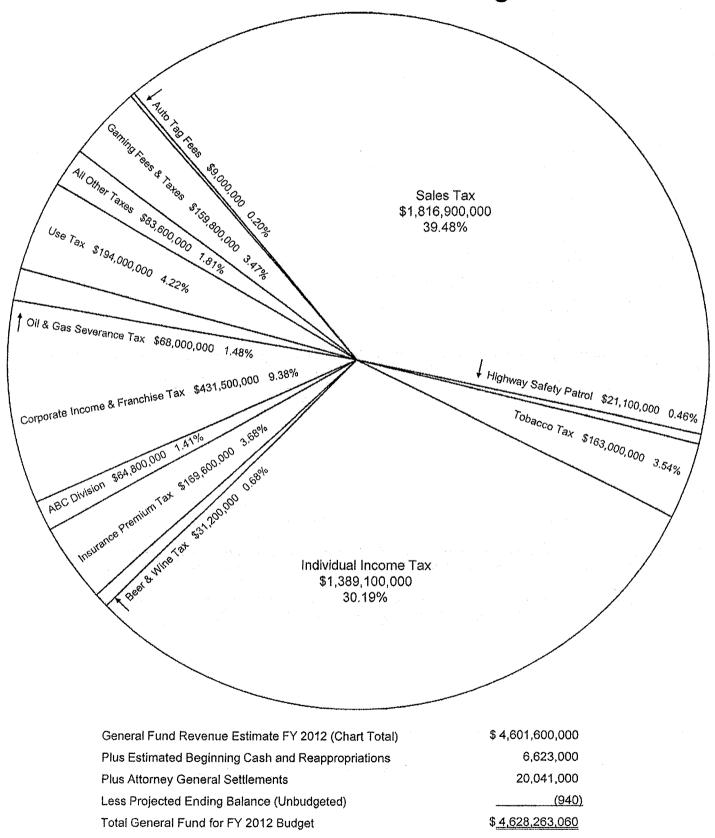

### General Fund Revenues Estimated For Fiscal Year 2012 Budget

Total current General Fund appropriations and reappropriations made by the 2011 Legislature for Fiscal Year 2012 amounted to \$4,501,390,060. The Legislature also appropriated or authorized \$14,445,670,447 from Special Fund sources and reappropriations including Federal Funds, Budget Contingency Funds, Educational Enhancement Funds, Health Care Expendable Funds and Tobacco Control Program Funds for the operation of all agencies and functions during Fiscal Year 2012. The Fiscal Year 2012 General Fund budget is \$116,551,329 or 2.7% more than the Fiscal Year 2011 appropriated budget.

#### GENERAL FUNDS AVAILABLE FOR FUNDING FISCAL YEAR 2012 BUDGET

| Estimated General Fund Balance July 1, 2011 (Unencumbered)   | \$                       | 0              |     |
|--------------------------------------------------------------|--------------------------|----------------|-----|
| Estimated Reappropriation Lapse from FY 2011 (Encumbered)    |                          | 6,623,000      |     |
| TOTAL ESTIMATED GENERAL FUND BALANCE JULY 1, 2011            |                          | \$ 6,623,0     | 000 |
| Projected Revenue FY 2012                                    |                          |                |     |
| Department of Revenue Collections                            | \$ 4,50                  | 8,400,000      |     |
| Other than Department of Revenue Collections                 | 9                        | 3,200,000      |     |
| TOTAL PROJECTED GENERAL FUND REVENUE FROM REVENUE SOU        | RCES FY 2012 (Estimated) | 4,601,600,0    | 200 |
| Plus: Attorney General Settlements to General Fund           |                          | 20,041,0       | 000 |
| TOTAL FUNDS AVAILABLE FY 2012                                |                          | \$ 4,628,264,0 | 300 |
| Less: General Fund Appropriations, 2011 Regular Session      | \$ 4,49                  | 4,767,060      |     |
| General Fund Reappropriations from FY 2011                   |                          | 6,623,000      |     |
| General Fund Transfers                                       | 12                       | 6,873,000      |     |
| TOTAL APPROPRIATIONS, REAPPROPRIATIONS & TRANSFERS FY 2012   |                          | (4,628,263,0   | )60 |
| Estimated General Fund Budget Balance June 30, 2012 (Unencum | nbered)                  | \$ 9           | 40  |
|                                                              |                          |                |     |