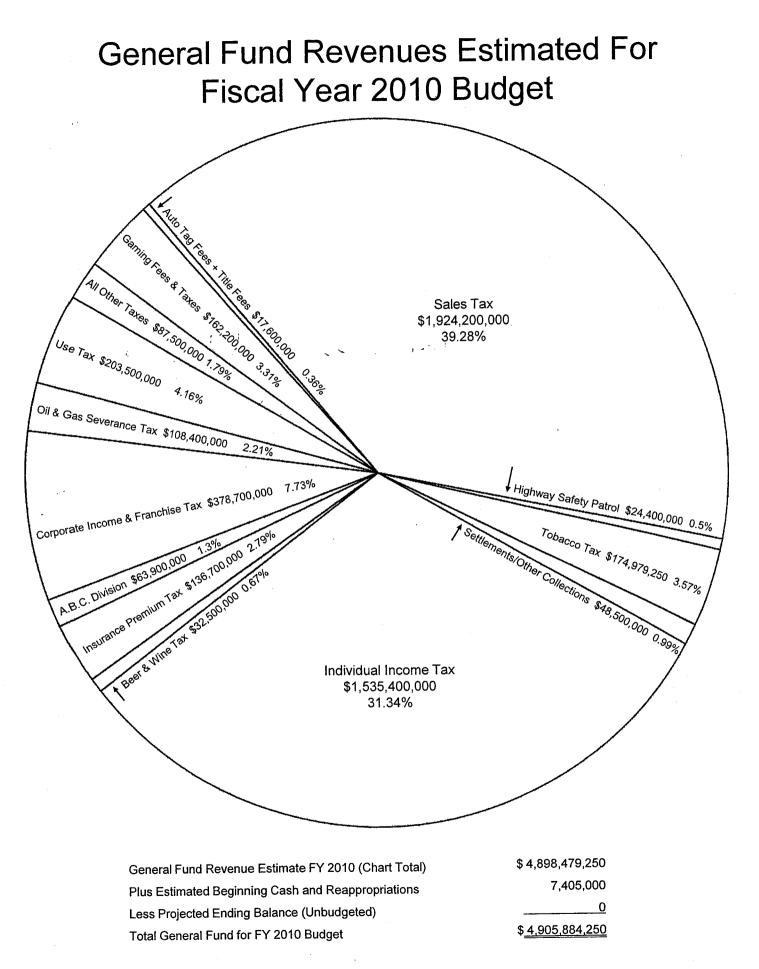

#### GENERAL FUNDS AVAILABLE FOR FUNDING FISCAL YEAR 2010 BUDGET

| Estimated General Fund Balance July 1, 2009 (Unencumbered)              | \$        | 0               |    |               |
|-------------------------------------------------------------------------|-----------|-----------------|----|---------------|
| Estimated Reappropriation Lapse from FY 2009 (Encumbered)               |           |                 |    |               |
| TOTAL ESTIMATED GENERAL FUND BALANCE JULY 1, 2009                       | \$        | 7,405,000       |    |               |
| Projected Revenue FY 2010                                               |           |                 |    |               |
| Tax Commission Collections                                              | \$        | 4,648,500,000   |    |               |
| Other than Tax Commission Collections                                   |           | 97,900,000      |    |               |
| Adjustments to FY 2010 Revenue Estimate Adopted by 2009 Legislature     | \$        | 152,079,250     | *  |               |
| TOTAL PROJECTED REVENUE FY 2010 (Estimated)                             |           |                 |    | 4,898,479,250 |
| TOTAL FUNDS AVAILABLE FY 2010                                           |           |                 | \$ | 4,905,884,250 |
| Less: General Fund Appropriations, 2009 Regular and Special Sessions    | \$        | 4,748,807,251   |    |               |
| General Fund Reappropriations from FY 2009                              |           | 7,405,000       |    |               |
| General Fund Transfers                                                  | <u>\$</u> | 149,672,000     |    |               |
| TOTAL APPROPRIATIONS, REAPPROPRIATIONS & TRANSFERS FY 2010              |           | (4,905,884,251) |    |               |
| /<br>Estimated General Fund Budget Balance June 30, 2010 (Unencumbered) |           |                 | \$ | 0             |

|                                                                 |    |      |   | <u>Tax Commission</u> | <u>Oth</u> | <u>ner Collections</u> |
|-----------------------------------------------------------------|----|------|---|-----------------------|------------|------------------------|
| Cigarette Excise Tax Increase                                   | нв | 0364 | R | \$<br>106,175,000     | \$         | -                      |
| Casual Auto Sales Tax Proceeds to Tag Reduction Fund            | HB | 0364 | R | (11,000,000)          |            | -                      |
| Revise Tax Rate on Certain Repair Parts & Labor on Farm Equip.  | SB | 2606 | R | (10,300,000)          |            | -                      |
| Increase Fee on Non-Participating Manufacturers of Cigarettes   | SB | 2001 | s | 8,804,250             |            | -                      |
| Sale of Confiscated Cigarettes                                  |    | 0037 | s | -                     |            | 5,200,000              |
| Increased Collections Due to Lien Enrollments by Tax Commission |    |      |   | 9,400,000             |            | -                      |
| Boil Weevil Management Fund Reverts to General Fund             |    |      |   | 500,000               |            | -                      |
| Attorney General Settlements                                    |    |      |   | <br>                  |            | 43,300,000             |
| Total                                                           |    |      |   | \$<br>103,579,250     | \$         | 48,500,000             |