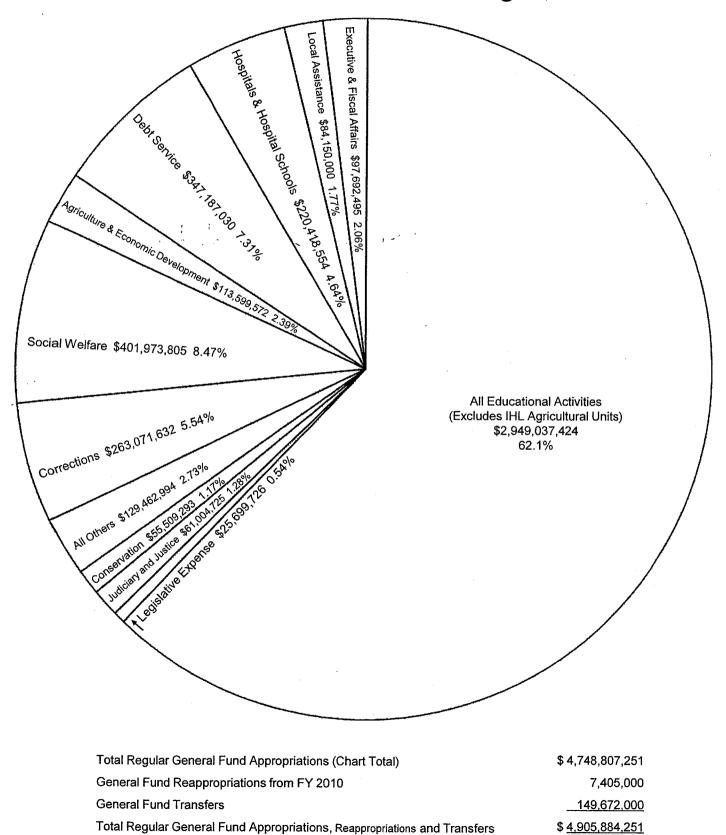

The General Fund budget increases and decreases in the Fiscal Year 2010 appropriations are summarized below:

|                                       | INCREASE<br>OR DECREASE |
|---------------------------------------|-------------------------|
| Public Education                      | (\$129,359,277)         |
| Debt Service                          | 57,639,159              |
| Community & Junior Colleges - Support | 6,636,862               |
| IHL - General Support                 | (20,357,634)            |
| Other Higher Education Programs       | (15,341,462)            |
| Corrections                           | (2,882,423)             |
| Social Welfare                        | (121,180,578)           |
| Agriculture & Economic Development    | 980,200                 |
| Hospitals & Hospital Schools          | (44,110,426)            |
| Conservation                          | 207,523                 |
| Net Other Increases & Decreases       | <u>307,730</u>          |
| NET INCREASE                          | <u>(\$267,460,326)</u>  |

# Regular General Fund Appropriations For Fiscal Year 2010 Budget

PAGE 5

| FY 2010<br>BILL NO |                                         | APPROPRIATIONS<br>FY 2009 | APPROPRIATIONS<br>FY 2010 | INCREASE<br>OR<br>DECREASE | PERCENT<br>OF INCREASE<br>OR DECREASE | PERCENT OF<br>TOTAL FY 2010<br>APPROPRIATION |
|--------------------|-----------------------------------------|---------------------------|---------------------------|----------------------------|---------------------------------------|----------------------------------------------|
| <u>ore</u> n       | PART I - GENERAL FUND AGENCIES          |                           |                           |                            |                                       |                                              |
|                    |                                         |                           |                           |                            |                                       |                                              |
|                    | LEGISLATIVE                             |                           | 0 551 440                 | 2 545                      | 0.10                                  |                                              |
|                    | LEGISLATIVE EXPENSE - MONTHLY ALLOWANCE | 3,547,904                 | 3,551,449                 | 3,545                      | -1.23                                 |                                              |
|                    | LEGISLATIVE EXPENSE - REGULAR           | 16.613.236                | 16,409,064                | -204,172<br>2,969          | 0.10                                  |                                              |
|                    | LEGISLATIVE BUDGET COMMITTEE, JOINT     | 2,996,714                 | 2,999,683                 | -97,733                    | -4.25                                 |                                              |
|                    | LEGISLATIVE PEER COMMITTEE, JOINT       | 2,298,300                 | 2,200,567<br>175,159      | 28,306                     | 19.28                                 |                                              |
|                    | LEGISLATIVE REAPPORTIONMENT COM. JOINT  | 146,853                   | 32,000                    | 20,000                     | 0.00                                  |                                              |
| H0045              | ENERGY COUNCIL, THE                     | 32,000                    | 237.350                   | -8,606                     | -3.50                                 |                                              |
|                    | INTERSTATE COOPERATION, COMMISSION ON   | 245,956<br>28,177         | 28,177                    | 0                          | 0.00                                  |                                              |
|                    | SOUTHERN GROWTH POLICIES BOARD          | 29,077                    | 29,077                    | 0                          | 0.00                                  |                                              |
|                    | SOUTHERN STATES ENERGY BOARD            | 37,200                    | 37,200                    | 0                          | 0.00                                  | · · ·                                        |
| H0U45              | UNIFORM STATE LAWS, COMMISSION ON       | 25,975,417                | 25,699,726                | -275,691                   | -1.06                                 | 0.54                                         |
|                    | TOTAL LEGISLATIVE                       | 23,575,417                | 1 4 1                     | 2,0,001                    |                                       |                                              |
|                    | · · · · · · · · · · · · · · · · · · ·   |                           |                           |                            |                                       |                                              |
|                    | JUDICIARY AND JUSTICE                   |                           |                           | 100.000                    | 1 41                                  |                                              |
| H0046              | ATTORNEY GENERAL'S OFFICE               | 9,700,789                 | 9,563,929                 | -136,860                   | -1.41                                 |                                              |
| H0046              | STATUS OF WOMEN, COMM ON THE            | 50,000                    | 48,300                    | -1,700                     | -3.40                                 |                                              |
| H0047              | DISTRICT ATTORNEYS & STAFF              | 17,528,195                | 16,671,353                | -856,842                   | -4.89                                 |                                              |
| S2044              | JUDICIAL PERFORMANCE COMMISSION         | 380.241                   | 360,564                   | -19,677                    | -5.17                                 |                                              |
|                    | SUPREME COURT                           |                           | 5 001 700                 | 200, 250                   | -4.91                                 |                                              |
| H0048              | SUPREME COURT SERVICES, OFFICE OF       | 6,301.068                 | 5,991,709                 | -309,359                   | -4.91<br>159.58                       |                                              |
| H0048              | ADMINISTRATIVE OFFICE OF COURTS         | 1,443,681                 | 3,747,533                 | 2,303,852                  |                                       |                                              |
| H0048              | COURT OF APPEALS                        | 5,130,570                 | 4,878,956                 | -251,614                   |                                       |                                              |
| H0048              | TRIAL JUDGES                            | 21,246,622                | 19,742,381                | -1,504,241                 |                                       |                                              |
|                    | TOTAL JUDICIARY AND JUSTICE             | 61,781,166                | 61,004,725                | -776,441                   | -1.20                                 | 1.20                                         |
|                    | EXECUTIVE AND ADMINISTRATIVE            |                           |                           |                            |                                       |                                              |
| S2043              | ETHICS COMMISSION                       | 604,640                   | 596,412                   | -8,228                     | -1.36                                 |                                              |
|                    | GOVERNOR'S OFFICE                       |                           |                           |                            |                                       |                                              |
| S2055              | GOVERNOR'S MANSION                      | 723,031                   | 679,875                   | -43,156                    | -5.97                                 |                                              |
| S2055              | GOVERNOR'S SUPPORT                      | 2,355,474                 | 2,235,830                 | -119,644                   | -5.08                                 |                                              |
|                    | TOTAL EXECUTIVE AND ADMINISTRATIVE      | 3,683,145                 | 3,512,117                 | -171,028                   | -4.64                                 | 0.07                                         |
|                    | FISCAL AFFAIRS                          |                           |                           |                            |                                       |                                              |
| <b>620E3</b>       | AUDIT, DEPARTMENT OF                    | 6,999,867                 | 6,532,021                 | -467,846                   | -6.68                                 |                                              |
|                    | FINANCE & ADMINISTRATION, DEPARTMENT OF | 11,955,276                | 11,277,920                | -677,356                   | -5.67                                 |                                              |
| H1702              | TORT CLAIMS BD - ST BLDG INSURANCE      | 1,282,717                 | 0                         | -1,282,717                 | -100.00                               |                                              |
|                    | GAMING COMMISSION (SEE SCHED II)        | 3,785,319                 | 0                         | -3,785,319                 | -100.00                               |                                              |
|                    | TAX COMMISSION. STATE                   | 72,222,589                | 73,855,688                | 1,633,099                  | 2.26                                  |                                              |
| S2045              | LICENSE TAG COMMISSION                  | 1,173,637                 | 1,969,310                 | 795,673                    | 67.80                                 | i                                            |
|                    | TREASURER'S OFFICE, STATE               | 638,807                   | 511,637                   | -127,170                   | -19.91                                |                                              |
| S2057              | HEALTH CARE TRUST FUND BOARD            | 42,696                    | 33,802                    | -8,894                     | -20.83                                | 1                                            |
| 02007              | TOTAL FISCAL AFFAIRS                    | 98,100,908                | 94,180,378                | -3,920,530                 | -4.00                                 | 1.98                                         |
|                    |                                         |                           |                           |                            |                                       |                                              |
|                    | PUBLIC EDUCATION                        |                           |                           |                            |                                       |                                              |
|                    | EDUCATION, DEPARTMENT OF                | •                         |                           |                            |                                       |                                              |
| H0049              |                                         | 105,383,732               | 104,417,354               | -966,378                   | -0.92                                 | 2                                            |
| H0049              |                                         | 12,088,983                | 13,004,818                | 915,835                    | 5 7.58                                | 3                                            |
| · · · •            |                                         |                           |                           |                            |                                       |                                              |

| H0049MISSISSIPPI ADEQUATE EDUCATION PRG2.018.204.130H0049SCHOOLS FOR THE BLIND & DEAF12.066.206H0049VOCATIONAL & TECHNICAL EDUCATION90.924.037 | 1,903,186,090<br>12,163,010 | -115,018,040 |        |       |
|------------------------------------------------------------------------------------------------------------------------------------------------|-----------------------------|--------------|--------|-------|
| H0049 VOCATIONAL & TECHNICAL EDUCATION 90,924,037                                                                                              |                             |              | -5.70  |       |
|                                                                                                                                                |                             | 96,804       | 0.80   |       |
|                                                                                                                                                | 76,377,835                  | -14,546,202  | -16.00 |       |
| H0050 EDUCATIONAL TELEVISION AUTHORITY 6,656,396                                                                                               | 6,813,176                   | 156,780      | 2.36   |       |
| H0051 LIBRARY COMMISSION 13,122,397                                                                                                            | 13,124,321                  | 1,924        | 0.01   |       |
| TOTAL PUBLIC EDUCATION 2,258,445,881                                                                                                           | 2,129,086,604               | -129,359,277 | -5.73  | 44.83 |
| HIGHER EDUCATION                                                                                                                               |                             |              |        |       |
| INSTITUTIONS OF HIGHER LEARNING                                                                                                                |                             |              |        |       |
| S2035 UNIVERSITIES - GENERAL SUPPORT - CONS 361,448,722                                                                                        | 341,091.088                 | -20,357,634  | -5.63  |       |
| S2034 UNIVERSITIES - SUBSIDIARY PRGS - CONS 26.464.420                                                                                         | 27,565,547                  | 1,101,127    | 4.16   | · .   |
| S2032 STUDENT FINANCIAL AID 30,199,810                                                                                                         | 30,200,449                  | 639          | 0.00   |       |
| S2033 UM - UNIV MEDICAL CENTER -: CONS 223,895,934                                                                                             | 207,450,541                 | -16,445,393  | -7.35  |       |
| COMMUNITY & JUNIOR COLLEGES                                                                                                                    |                             |              |        |       |
| S2036 ADMINISTRATION 7,769,062                                                                                                                 | 7,771,227                   | 2,165        | 0.03   |       |
| S2037 SUPPORT 199,235,106                                                                                                                      | 205,871,968                 | 6,636,862    | 3.33   |       |
| TOTAL HIGHER EDUCATION 849.013.054                                                                                                             | 819,950,820                 | -29,062,234  | -3.42  | 17.27 |
| PUBLIC HEALTH                                                                                                                                  |                             |              |        |       |
| H0055 HEALTH. STATE DEPARTMENT OF 34,106,624                                                                                                   | 31,790,911                  | -2,315,713   | -6.79  |       |
| TOTAL PUBLIC HEALTH 34,106,624                                                                                                                 | 31,790,911                  | -2,315,713   | -6.79  | 0.67  |
| HOSPITALS AND HOSPITAL SCHOOLS                                                                                                                 |                             |              |        |       |
| S2046 MENTAL HEALTH, DEPARTMENT OF - CONS 264.528.980                                                                                          | 220,418,554                 | -44.110,426  | -16.68 |       |
| TOTAL HOSPITALS AND HOSPITAL SCHOOLS 264,528,980                                                                                               | 220,418,554                 | -44,110,426  | -16.68 | 4.64  |
|                                                                                                                                                |                             |              |        |       |
| AGRICULTURE AND ECONOMIC DEV                                                                                                                   |                             |              |        |       |
| AGRICULTURE AND COMMERCE UNITS                                                                                                                 |                             |              |        |       |
| S2049 AGRICULTURE & COMMERCE, DEPARTMENT OF 9,036,629                                                                                          | 9,536,243                   | 499,614      | 5.53   |       |
| S2050 ANIMAL HEALTH, BOARD OF 1,399,319                                                                                                        | 1,408,605                   | 9,286        | 0.66   |       |
| S2051 FAIR COMMISSION - CNTY LIVESTOCK SHOWS 202,757                                                                                           | 224,757                     | 22,000       | 10.85  |       |
| TOTAL AGRIC AND COMMERCE UNITS 10,638,705                                                                                                      | 11,169,605                  | 530,900      | 4.99   | 0.24  |
| IHL AGRICULTURAL UNITS                                                                                                                         |                             |              |        |       |
| INSTITUTIONS OF HIGHER LEARNING - AG PRG                                                                                                       |                             |              |        |       |
| S2027 ASU - AGRICULTURAL PROGRAMS 4,758,603                                                                                                    | 5,586,114                   | 827,511      | 17.39  |       |
| S2028 MSU - AG & FORESTRY EXPERIMENT STATION 22,449,930                                                                                        | 22,473,067                  | 23,137       | 0.10   |       |
| S2029 MSU - COOPERATIVE EXTENSION SERVICE 28,350,743                                                                                           | 28,393,985                  | 43,242       | 0.15   |       |
| S2030MSU - FOREST & WILDLIFE RESEARCH CENTER5,853,724S2031MSU - VETERINARY MEDICINE, COLLEGE OF16,572,209                                      | 5,860,086                   | 6,362        | 0.11   |       |
|                                                                                                                                                | 14,918,191                  | -1,654,018   | -9.98  |       |
| TOTAL IHL - AGRICULTURAL UNITS 77,985,209                                                                                                      | 77,231,443                  | -753,766     | -0.97  | 1.63  |
| ECONOMIC AND COMMUNITY DEV UNITS                                                                                                               |                             |              |        |       |
| MISSISSIPPI DEVELOPMENT AUTHORITY                                                                                                              |                             |              |        | ·     |
| S2048 MS DEVELOPMENT AUTHORITY - SUPPORT 22,271,087                                                                                            | 23,786,989                  | 1,515,902    | 6.81   |       |
| S2048 ENTERP INNOVATIVE GEOSPATIAL SOLUTIONS 835,834                                                                                           | 660,425                     | -175.409     | -20.99 |       |

| FY 2010<br>BILL NO |                                                                                   | APPROPRIATIONS<br>FY 2009 | APPROPRIATIONS      | INCREASE<br>OR<br>DECREASE | PERCENT<br>OF INCREASE<br>OR DECREASE | PERCENT OF<br>TOTAL FY 2010<br>APPROPRIATION |
|--------------------|-----------------------------------------------------------------------------------|---------------------------|---------------------|----------------------------|---------------------------------------|----------------------------------------------|
| 52049              | MISSISSIPPI TECHNOLOGY ALLIANCE                                                   | 888,537                   | 751,110             | -137,427                   | -15.47                                |                                              |
| S2048              | TOTAL ECONOMIC AND COMM DEV UNITS                                                 | 23,995,458                | 25,198,524          | 1,203,066                  | 5.01                                  | 0.53                                         |
|                    | TOTAL AGRICULTURE AND ECONOMIC DEV                                                | 112,619,372               | 113,599,572         | 980,200                    | 0.87                                  | 2.39                                         |
| H0058              | CONSERVATION<br>ARCHIVES & HISTORY, DEPARTMENT OF                                 | 9.446.944                 | 9,697,734           | 250,790                    | 2.65                                  |                                              |
| H0058              | STATEWIDE ORAL HISTORY PROJECT                                                    | 150.000                   | 150,000             | 0                          | 0.00                                  |                                              |
| H0053              | ENVIRONMENTAL QUALITY. DEPARTMENT OF                                              | 13,757,792                | 14,305,836          | 548,044                    | 3.98                                  |                                              |
| H0056              | FORESTRY COMMISSION                                                               | 19,630,157                | 19,652,231          | 22.074                     | 0.11                                  |                                              |
| H0056              | FOREST INVENTORY INSTITUTE(SEE SCHED II)                                          | 150,000                   | 0                   | -150,000                   | -100.00<br>0.09                       |                                              |
| H0061              | GRAND GULF MILITARY MONUMENT COMMISSION                                           | 267,413                   | 267,654             | 241<br>-128,856            | -6.51                                 |                                              |
| H0060              | MARINE RESOURCES, DEPARTMENT OF                                                   | 1.979.639                 | 1,850,783<br>24,252 | -1,548                     | -6.00                                 |                                              |
| H0062              | MISSISSIPPI RIVER PARKWAY COMMISSION                                              | 25,800<br>832,096         | 883,034             | 50,938                     | 6.12                                  |                                              |
| H0057              | SOIL & WATER CONSERVATION COMMISSION                                              | 149,366                   | 149,464             | 98                         | 0.07                                  |                                              |
|                    | TENNESSEE-TOMBIGBEE WATERWAY DEV AUTH<br>WILDLIFE/FISHERIES/PARKS, DEPT OF - CONS | 8,912,563                 | 8,528,305           | -384,258                   | -4.31                                 |                                              |
| H0052              | TOTAL CONSERVATION                                                                | 55,301,770                | 55,509,293          | 207,523                    | 0.38                                  | 1.17                                         |
| S2038              | CORRECTIONS<br>CORRECTIONS. DEPARTMENT OF<br>SUPPORT                              | 147,516,693               | 144.633.514         | -2,883.179                 | -1.95                                 |                                              |
| S2038              | MEDICAL SERVICES                                                                  | 31,360,624                | 31,360,624          | 0                          | 0.00                                  |                                              |
| S2038              | PAROLE BOARD                                                                      | 681,814                   | 682,570             | 756                        | 0.11                                  | · .                                          |
| S2038              | PRIVATE PRISONS                                                                   | 53,525,288                | 53,525,288          | 0                          | 0.00                                  |                                              |
| S2038              | REGIONAL FACILITIES                                                               | 25,031,372                | 25,031,372          | 0                          | 0.00                                  |                                              |
| S2038              | REIMBURSEMENT - LOCAL CONFINEMENT                                                 | 7,838,264                 | 7,838,264           | 0                          | 0.00                                  |                                              |
|                    | TOTAL CORRECTIONS                                                                 | 265,954,055               | 263,071,632         | -2,882,423                 | -1.08                                 | 5.54                                         |
| H0054              | SOCIAL WELFARE<br>GOVERNOR'S OFFICE<br>MEDICAID. DIVISION OF                      | 389,516,582               | 258,260,500         | -131,256,082               | -33.70                                |                                              |
| H0865              | MEDICAID - TEMP DIALYSIS TRANSPORTATION                                           | 2,252,760                 | 0                   | -2,252,760                 | -100.00                               |                                              |
|                    | HUMAN SERVICES, DEPARTMENT OF - CONS                                              | 118,790,233               | 128,568.248         | 9,778,015                  | 8.23                                  |                                              |
|                    | REHABILITATION SERVICES, DEPT OF - CONS                                           | 12,594,808                | 15,145,057          | 2,550,249                  | 20.25                                 |                                              |
|                    | TOTAL SOCIAL WELFARE                                                              | 523,154,383               | 401,973,805         | -121,180,578               | -23.16                                | 8.46                                         |
|                    | MLTY, POLICE AND VETS' AFFAIRS                                                    |                           | /                   | 0.00 070                   | F 03                                  |                                              |
| S2039              |                                                                                   | 6.144.178                 | 5,780,499           | - 363 , 679<br>- 97 , 377  |                                       |                                              |
| S2039              | DISASTER RELIEF - CONSOLIDATED                                                    | 1,622,953                 | 1,525,576           |                            |                                       |                                              |
| S2040              | MILITARY DEPARTMENT - CONSOLIDATED                                                | 8,405,762                 | 8,503.578           | 97,816                     | 1.10                                  |                                              |
| 00015              | PUBLIC SAFETY, DEPARTMENT OF                                                      | 6 820 214                 | 7,836,401           | 1,007,187                  | 14.75                                 |                                              |
| S2041              |                                                                                   | 6,829,214<br>129,636      | 191,056             | 61,420                     |                                       |                                              |
| S2041              |                                                                                   | 48,440,661                | 49,385,867          | 945,206                    |                                       |                                              |
| S2041              |                                                                                   | 48,440,001                | 192,826             | -14,093                    |                                       |                                              |
| S2041<br>S2041     |                                                                                   | 113,378                   | 105,534             | -7,844                     |                                       | 2                                            |
| S2041<br>S2041     |                                                                                   | 593,829                   | 552,724             | -41,105                    | 5 -6.92                               | 2                                            |
| JCU+I              | LAR ENDAGE OF YOERS THE NODES!                                                    | ,                         |                     |                            |                                       |                                              |

| FY 2010<br>BILL NO. NAME OF AGENCY        | APPROPRIATIONS<br>FY 2009 | APPROPRIATIONS | INCREASE<br>OR<br>DECREASE | PERCENT<br>OF INCREASE<br>OR DECREASE | PERCENT OF<br>TOTAL FY 2010<br>APPROPRIATION |
|-------------------------------------------|---------------------------|----------------|----------------------------|---------------------------------------|----------------------------------------------|
| S2041 NARCOTICS, BUREAU OF                | 12,342,038                | 11,848,315     | -493,723                   | -4.00                                 |                                              |
| S2041 PUBLIC SAFETY PLANNING, O           |                           | 427,012        | -31,994                    | -6.97                                 |                                              |
| S2041 SUPPORT SERVICES, DIVISIO           |                           | 4,007,301      | -297,022                   | -6.90                                 |                                              |
| S2042 VETERANS' AFFAIRS BOARD             | 5,861,195                 | 5,857,984      | -3,211                     | -0.05                                 |                                              |
| TOTAL MLTY, POLICE AND VETS' A            | FFAIRS 95,453,092         | 96,214,673     | 761,581                    | 0.80                                  | 2.03                                         |
| LOCAL ASSISTANCE<br>TAX COMMISSION, STATE |                           |                |                            |                                       |                                              |
| S2045 HOMESTEAD EXEMPTION REIMBU          | JRSEMENT 84,600,000       | 84,150,000     | -450,000                   | -0.53                                 |                                              |
| TOTAL LOCAL ASSISTANCE                    | 84,600,000                | 84,150,000     | -450,000                   | -0.53                                 | 1.77                                         |
| MISCELLANEOUS<br>H0059 ARTS COMMISSION    | ;                         |                | 50.550                     | ·                                     |                                              |
| TOTAL MISCELLANEOUS                       | 1,406,859                 |                | 50,552                     | 3.59                                  |                                              |
| IUTAL MISCELLANEOUS                       | 1,406,859                 | 1,457,411      | 50,552                     | 3.59                                  | 0.03                                         |
| DEBT SERVICE<br>TREASURER'S OFFICE, STATE | /                         |                |                            |                                       |                                              |
| S2056 BANK SERVICE CHARGE                 | 950,000                   | 1,118,253      | 168,253                    | 17.71                                 |                                              |
| S2056 BONDS & INTEREST PAYMENT            | 288,597,871               | 346,068,777    | 57,470,906                 | 19.91                                 |                                              |
| TOTAL DEBT SERVICE                        | 289,547,871               | 347,187,030    | 57,639,159                 | 19.91                                 | 7.31                                         |
| TOTAL CURRENT GEN FD APPROP (RECURRING    | 5,023,672,577             | 4,748,807,251  | -274,865,326               | -5.47                                 | 100.00                                       |
| REAPPROPRIATIONS FROM FY 2                |                           |                |                            |                                       |                                              |
| H0049 EDUC - GEN EDUC PRGS & HB 4 ADM     |                           | 7.100,000      | 7,100,000                  | 100.00                                |                                              |
| H0045 LEGISLATIVE EXP REG - HOUSE CON     | •                         | 150,000        | 150,000                    | 100.00                                |                                              |
| H0045 LEGISLATIVE EXP REG - SENATE CO     |                           | 150,000        | 150,000                    | 100.00                                |                                              |
| H0045 LEGISLATIVE REAPPORTIONMENT COM     | •                         | 5.000          | 5,000                      | 100.00                                |                                              |
| TOTAL REAPPROPRIATIONS FROM FY            | 2009 0                    | 7,405,000      | 7,405,000                  | 100.00                                |                                              |
|                                           |                           |                |                            |                                       |                                              |
| TOTAL CURRENT GEN FD APPROP & REAPPROP    | 5,023,672,577             | 4,756,212,251  | -267,460,326               | -5.32                                 |                                              |