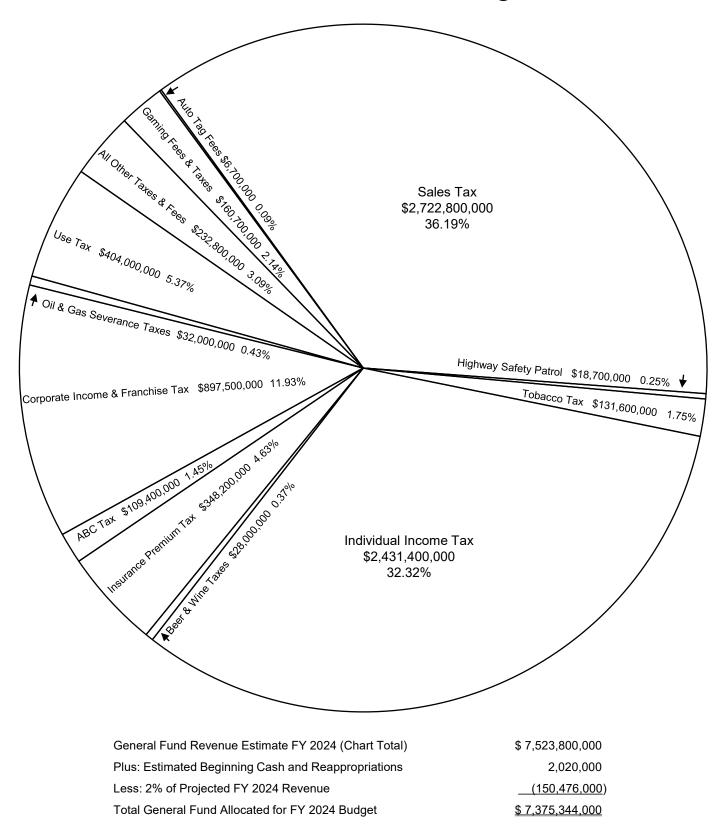

# General Fund Revenues Estimated For Fiscal Year 2024 Budget

#### GENERAL FUNDS AVAILABLE FOR FUNDING FISCAL YEAR 2024 BUDGET

| Estimated General Fund Balance July 1, 2023 (Unencumbered)           | \$ | 0               |                     |
|----------------------------------------------------------------------|----|-----------------|---------------------|
| Estimated Reappropriation Lapse from FY 2023 (Encumbered)            |    | 2,020,000       |                     |
| TOTAL ESTIMATED GENERAL FUND BALANCE JULY 1, 2023                    |    |                 | \$<br>2,020,000     |
| Projected Revenue FY 2024                                            |    |                 |                     |
| Department of Revenue Collections                                    | \$ | 7,319,600,000   |                     |
| Other than Department of Revenue Collections                         | _  | 204,200,000     |                     |
| TOTAL PROJECTED GENERAL FUND REVENUE FY 2024                         |    |                 | 7,523,800,000       |
| Less: Two Percent (2%) Set-aside                                     |    |                 | <br>(150,476,000)   |
| TOTAL FUNDS AVAILABLE FY 2024                                        |    |                 | \$<br>7,375,344,000 |
| Less: General Fund Appropriations, 2023 Regular Session              | \$ | (6,663,038,000) |                     |
| General Fund Reappropriations from FY 2023                           |    | (2,020,000)     |                     |
| Attorney General - Human Trafficking Fund Transfer (SB 2454 2023 RS) |    | (2,500,000)     |                     |
| MS Outdoor Stewardship Trust Fund Transfer (SB 2454 2023 RS)         | _  | (15,000,000)    |                     |
| TOTAL APPROPRIATIONS, REAPPROPRIATIONS & TRANSFERS FY 2024           |    |                 | <br>(6,682,558,000) |
| Estimated General Fund Budget Balance June 30, 2024 (Unencumbered)   |    |                 | \$<br>692,786,000   |