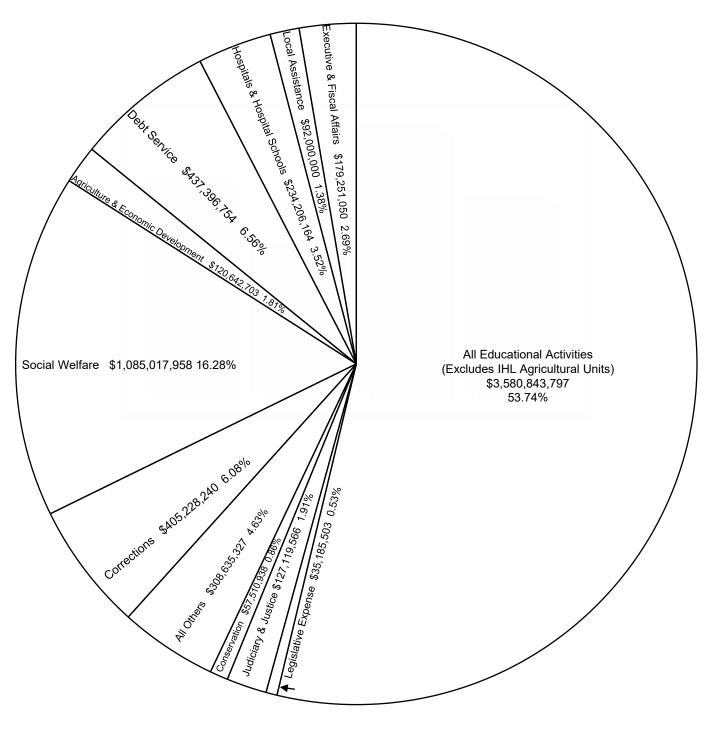

# Regular General Fund Appropriations For Fiscal Year 2024 Budget

Total Regular General Fund Appropriations (Chart Total)
General Fund Reappropriations from FY 2023

Total Regular General Fund Appropriations and Reappropriations

\$6,663,038,000

2,020,000

\$6,665,058,000