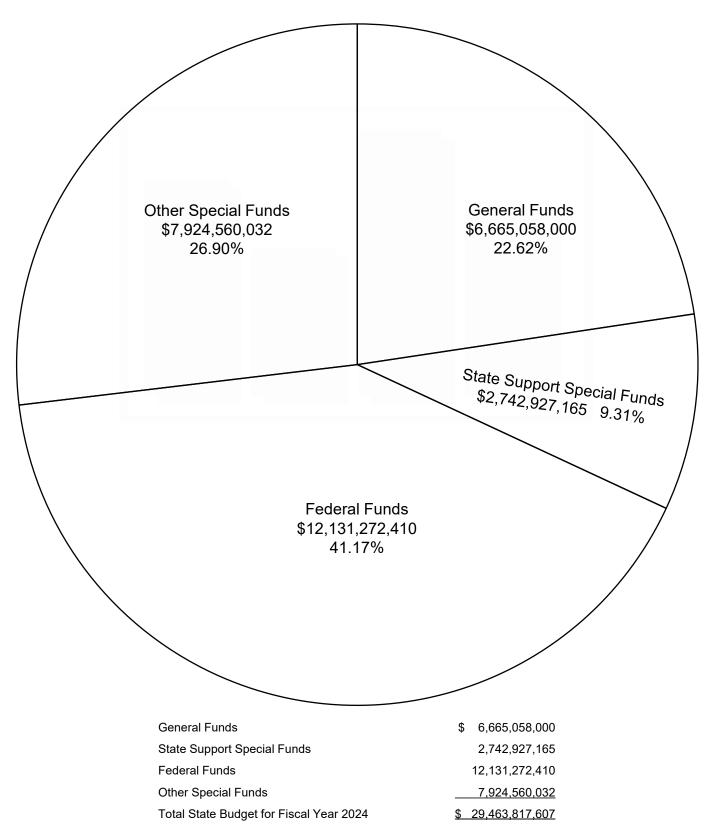

# Funding Sources For Appropriations Fiscal Year 2024 Budget

| FY 2024<br>Bill No. | Agency Name                                 | Appropriations<br>FY 2023 | Appropriations<br>FY 2024 | Increase or<br>Decrease | Percent of<br>Increase or<br>Decrease | Percent of<br>Total FY 2024<br>Appropriation |
|---------------------|---------------------------------------------|---------------------------|---------------------------|-------------------------|---------------------------------------|----------------------------------------------|
|                     | LEGISLATIVE                                 |                           |                           |                         |                                       |                                              |
| H1610               | Legislative Expense - Regular               | 22,596,413                | 23,643,110                | 1,046,697               | 4.63                                  |                                              |
| H1610               | Legislative Expense - Monthly Allowance     | 3,784,374                 | 3,431,972                 | -352,402                | -9.31                                 |                                              |
| H1610               | Legislative Budget Committee, Joint         | 4,690,134                 | 4,765,732                 | 75,598                  | 1.61                                  |                                              |
| H1610               | Legislative PEER Committee, Joint           | 2,633,984                 | 2,615,599                 | -18,385                 | -0.70                                 |                                              |
| H1610               | Legislative Reapportionment Com, Joint      | 889,207                   | 280,212                   | -608,995                | -68.49                                |                                              |
| H1610               | Energy Council, The                         | 38,400                    | 38,400                    | 0                       | 0.00                                  |                                              |
| H1610               | Interstate Cooperation, Commission on       | 324,453                   | 341,556                   | 17,103                  | 5.27                                  |                                              |
| H1610               | Southern States Energy Board                | 29,077                    | 29,077                    | 0                       | 0.00                                  |                                              |
| H1610               | Uniform State Laws, Commission on           | 37,950                    | 39,845                    | 1,895                   | 4.99                                  |                                              |
|                     | TOTAL LEGISLATIVE                           | 35,023,992                | 35,185,503                | 161,511                 | 0.46                                  | 0.53                                         |
|                     | JUDICIARY AND JUSTICE                       |                           |                           |                         |                                       |                                              |
| H1641               | Attorney General, Office of the             | 29,857,765                | 30,596,135                | 738,370                 | 2.47                                  |                                              |
| H1641               | No-Call Telephone Solicitation              | 66,372                    | 240,627                   | 174,255                 | 262.54                                |                                              |
| H1644               | Judgments & Settlements                     | 1,329,394                 | 0                         | -1,329,394              | -100.00                               |                                              |
| H1638               | Capital Post-Conviction Counsel, Office of  | 1,948,045                 | 2,015,303                 | 67,258                  | 3.45                                  |                                              |
| H1637               | District Attorneys & Staff                  | 27,393,643                | 30,168,704                | 2,775,061               | 10.13                                 |                                              |
| S3020               | Judicial Performance, Commission on         | 680,165                   | 704,263                   | 24,098                  | 3.54                                  |                                              |
| H1639               | State Public Defender, Office of            | 3,894,799                 | 3,661,718                 | -233,081                | -5.98                                 |                                              |
|                     | Supreme Court                               |                           |                           |                         |                                       |                                              |
| H1640               | Supreme Court Services, Office of           | 7,252,217                 | 7,400,165                 | 147,948                 | 2.04                                  |                                              |
| H1640               | Administrative Office of Courts             | 15,985,193                | 16,072,101                | 86,908                  | 0.54                                  |                                              |
| H1640               | Court of Appeals                            | 5,097,224                 | 5,225,711                 | 128,487                 | 2.52                                  |                                              |
| H1640               | Trial Judges                                | 28,763,335                | 31,034,839                | 2,271,504               | 7.90                                  |                                              |
|                     | TOTAL JUDICIARY AND JUSTICE                 | 122,268,152               | 127,119,566               | 4,851,414               | 3.97                                  | 1.91                                         |
|                     | EXECUTIVE AND ADMINISTRATIVE                |                           |                           |                         |                                       |                                              |
| S3019               | Ethics Commission                           | 700,641                   | 715,151                   | 14,510                  | 2.07                                  |                                              |
| S3044               | Governor's Office - Support & Mansion       | 2,730,696                 | 3,111,321                 | 380,625                 | 13.94                                 |                                              |
| S3049               | Secretary of State                          | 12,251,043                | 13,253,565                | 1,002,522               | 8.18                                  |                                              |
|                     | TOTAL EXECUTIVE AND ADMINISTRATIVE          | 15,682,380                | 17,080,037                | 1,397,657               | 8.91                                  | 0.26                                         |
|                     | FISCAL AFFAIRS                              |                           |                           |                         |                                       |                                              |
| S3041               | Audit, Department of                        | 8,848,242                 | 8,889,918                 | 41,676                  | 0.47                                  |                                              |
| S3043               | Finance & Administration, Department of     | 36,996,312                | 38,573,425                | 1,577,113               | 4.26                                  |                                              |
| S3043               | Broadband Expan/Accessibility of MS, Ofc of | 0                         | 425,000                   | 425,000                 | 100.00                                |                                              |
| S3043               | Mississippi Home Corporation                | 1,810,227                 | 1,810,227                 | 0                       | 0.00                                  |                                              |
| S3043               | State Property Insurance                    | 12,603,897                | 13,865,258                | 1,261,361               | 10.01                                 |                                              |
| S3043               | Status of Women, Commission on the          | 39,995                    | 44,125                    | 4,130                   | 10.33                                 |                                              |
| S3045               | Information Technology Services, Dept of    | 26,695,501                | 26,440,476                | -255,025                | -0.96                                 |                                              |
| S3045               | Wireless Communication Commission           | 11,134,207                | 11,352,814                | 218,607                 | 1.96                                  |                                              |
| S3048               | Personnel Board, State                      | 4,647,880                 | 4,911,468                 | 263,588                 | 5.67                                  |                                              |
| S3022               | Revenue, Department of                      | 47,316,431                | 55,210,731                | 7,894,300               | 16.68                                 |                                              |
| S3023               | Tax Appeals, Board of                       | 638,699                   | 647,571                   | 8,872                   | 1.39                                  |                                              |
|                     | TOTAL FISCAL AFFAIRS                        | 150,731,391               | 162,171,013               | 11,439,622              | 7.59                                  | 2.43                                         |

Total current General Fund appropriations and reappropriations made by the 2023 Legislature for Fiscal Year 2024 amounted to \$6,665,058,000. The Legislature also appropriated or authorized \$22,798,759,607 from Special Fund sources and reappropriations, including Federal Funds, Capital Expense Funds, Coronavirus State Fiscal Recovery and Lost Revenue Funds, Educational Enhancement Funds, Gulf Coast Restoration Funds, Health Care Expendable Funds and Tobacco Control Funds for operation of all agencies and functions during Fiscal Year 2024. The Fiscal Year 2024 General Fund budget is \$311,735,193 or 4.91% more than the Fiscal Year 2023 appropriated budget.

In addition to the General Funds noted above, the Legislature appropriated \$2,742,927,165 from State Support Special Funds for Fiscal Year 2024.